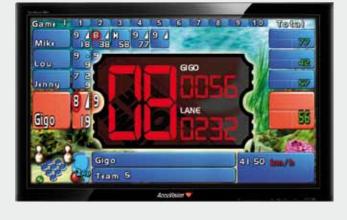

### **ACCUVISION LCD MONITORS**

Make a big production out of everything with new LCD monitors.

QubicaAMF AccuVision LCD monitors are designed to dazzle and delight your players in ways others simply can't. Our AccuVision monitors are commercial-grade displays built exclusively for the bowling industry. Custom engineered to work seamlessly with all of our scoring systems, they make sure your customers get stunning video quality and stay entertained.

### **AccuVision monitors offer:**

- Stunning video quality that lasts for years
- Multi-monitor flexibility and creativity

## Advanced Functionality Along with power on/off, AccuVision LCD monitors

offer video source and full channel selection, volume level control, along with multi-lane monitor selection and control.

### **Complete Flexibility**

AccuVision monitors let you do it up big. Consider a triple-overhead arrangement with the middle monitor displaying ads, in-center promotions, TV shows, league or tournament information, or our unique global games.