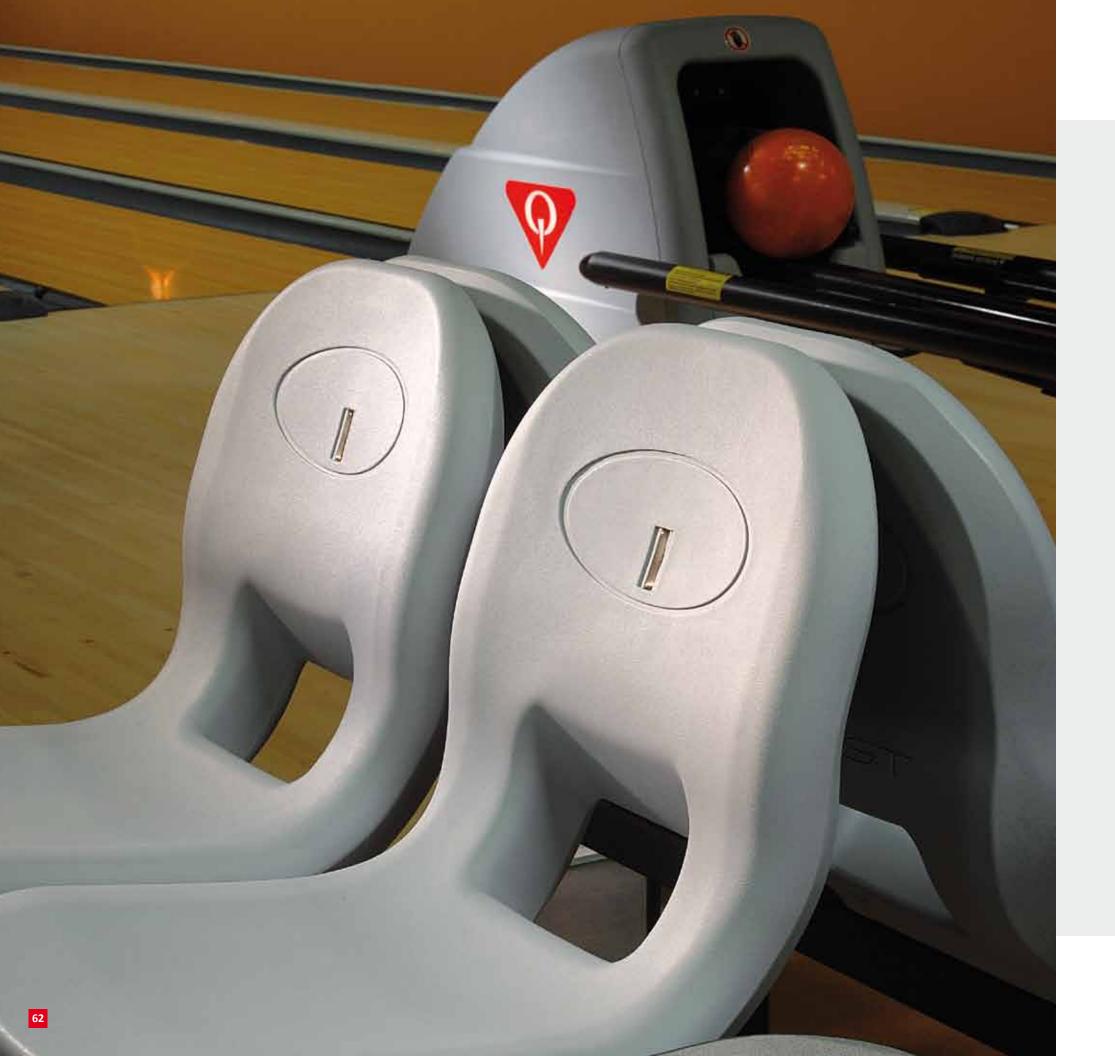

### **QUEST FURNITURE**

### Your journey for smart seating ends here.

Whether a couple of players, a party, a league, or a large tournament, your furniture must serve you and your customers well. So think Quest from QubicaAMF.

With a range of options designed for centers looking for more traditional seating, Quest quality includes seat frames of heavy-gauge steel and aluminum, finished in durable powder coat paint.

### Count on:

- A perfect blend of form and functionality
- QubicaAMF quality and durability
- Versatile layouts to optimize play and your floor plan