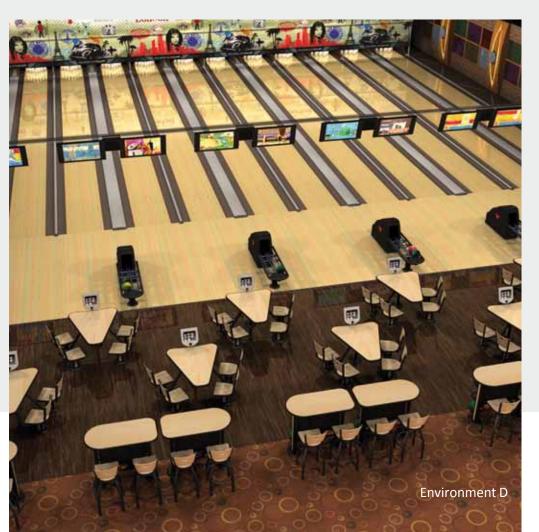

### **Environment D**

- Designed for a 14ft (4.27m) or larger settee area
- Provides 4 seats and a table per lane
- 4-Seat Triangle Table shown; can substitute our 4-Seat Rectangular Table
- Table surfaces promote food and beverage use
- Allows for additional seating and ball storage behind the settee area