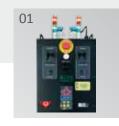

- 01 90XLi uses an LCD diagnostic display and incorporates machine light towers to alert mechanic of a possible bowler interruption before bowler is aware.
- 02 Front desk control unit offers easy to use menus and realtime status display.
- 03 Handheld unit with LCD display provides mechanic chassis control at front of the machine.
- 04 Using dual sensors the XLi Safety First ball detector accurately calculates ball speed and adjusts machine start time.
- 05 Positive Ball Lift with Gripper system always returns balls to the bowler.