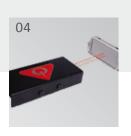

- 01 90XLi uses an LCD diagnostic display and incorporates machine light towers to alert mechanic of a possible bowler interruption before bowler is aware.
- 02 Front desk control unit offers easy to use menus and realtime status display.
- 03 Handheld unit with LCD display provides mechanic chassis control at front of the machine.
- 04 Using dual sensors the XLi Safety First ball detector accurately calculates ball speed and adjusts machine start time.
- 05 Positive Ball Lift with Gripper system always returns balls to the bowler.