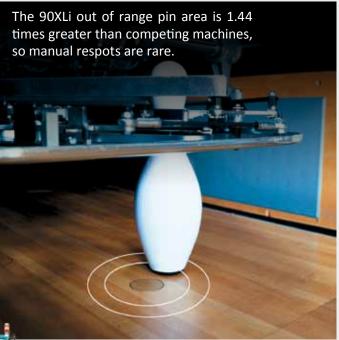

### **High Out-of-Range Pin Tolerance**

Pins sliding out of range can lead to interrupted play and frustrated technicians. But the 90XLi has a higher tolerance in this area than leading competitor machines. It's a difference you'll appreciate every day.