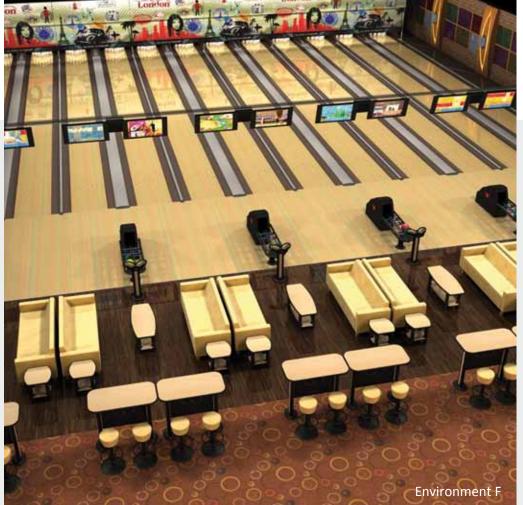

### **Environment F**

- Designed for a 14ft (4.27m) or larger settee area
- 3-seat upholstered sofa shown (2-seat and 4-seat sofas available)
- Coffee table and End tables provide surface for food and beverage
- Ideal layout for the entire center or for smaller "boutique" sections within a center
- Allows for ball storage and additional seating behind the settee area