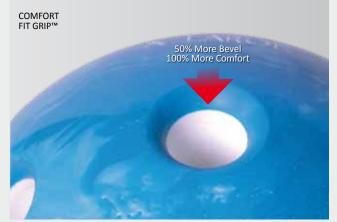

### **SMART BALL SYSTEM WITH COMFORT FIT GRIP™**

### The world's most comfortable house ball system.

The third biggest reason recreational bowlers stop bowling is due to broken nails, blisters and fatigue. This could spoil any bowler's fun leaving you short a game or two and possibly hinder repeat business.

Designed to speed ball selection, increase turnover and revenue, the Smart Ball System includes color coordinated balls with the weights engraved on both sides, a fitting desk chart and the exclusive fitting ball with stand.

QubicaAMF's patent pending, exclusive bevel is 50% larger than competitors. This speeds selection, increases comfort and reduces hand fatigue-making the bowler experience and accuracy even better. Maybe they'll stay and bowl an extra game or two!