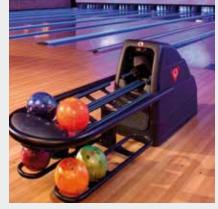

### **BALL RETURNS**

### Keep filling the racks—and thrilling your bowlers.

High-performance. Low-maintenance. Top reliability. And more than a little style.

The industry standard for good reason, our Options and Profile Ball Returns keeps things moving on the front end—and keep your mechanics from wringing their hands.

### **High-Capacity Design**

The sleek rack on both of these ball returns provides storage for up to 11 balls. Plus, an optional lower ball storage rack lets you store ten more.