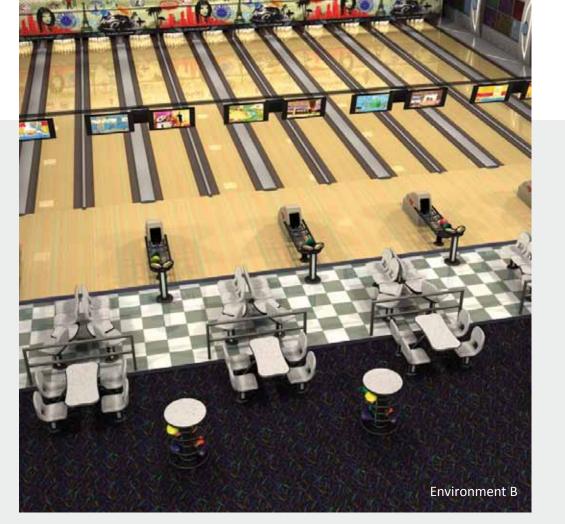

### **Environment B**

- Designed for a 9ft (2.75m) or larger settee area
- Provides 3 seats and a beverage top per lane
- For larger settee areas you can add additional seats as space allows
- Allows for additional seating behind the settee area