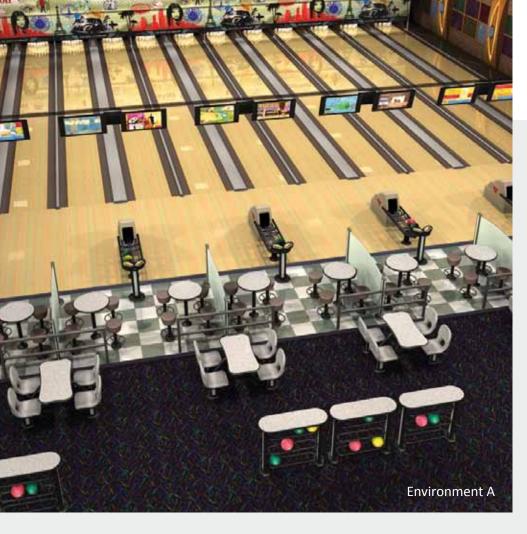

### **Environment A**

- Works for a 9ft (2.75m) or larger settee area
- Provides 4 seats and 1 table per lane
- Table surfaces promote food and beverage use
- Allows for additional seating behind the settee area