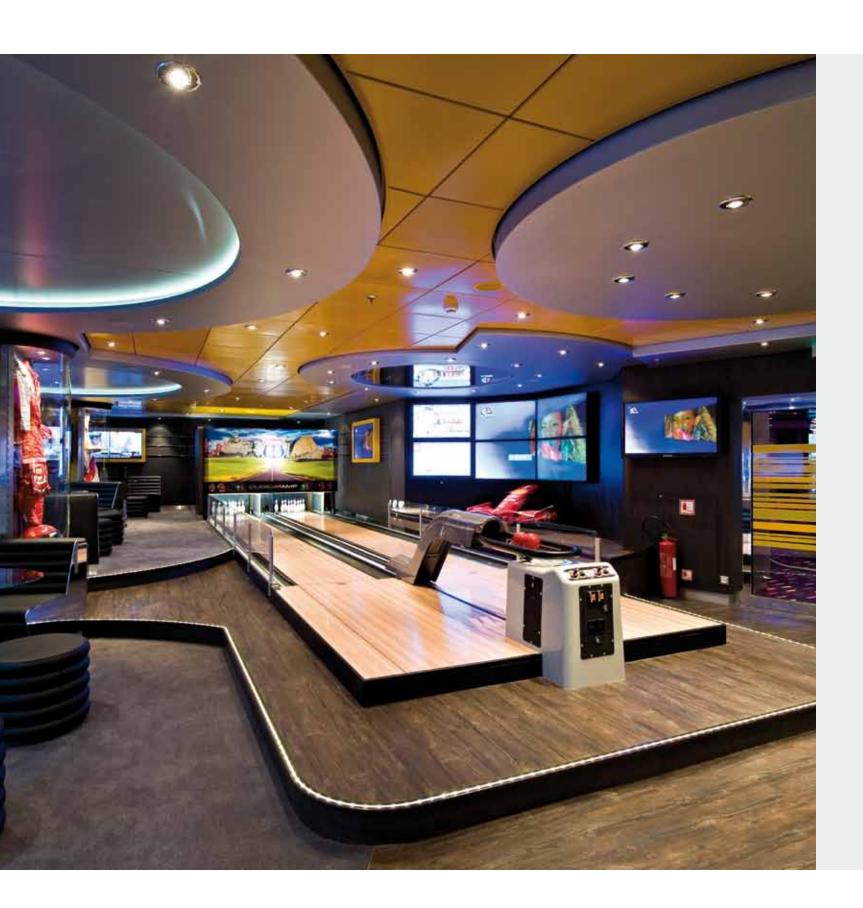

And QubicaAMF is the way to go.

Combining the allure of ten-pin play with the innovation, advanced technology and design QubicaAMF is known for, our Highway 66 attraction is a magnet for people and parties. All in all, a reduced footprint, swift ROI and variety of automated payment options make this small system a big money maker

Modernize your existing bowling lanes with Highway 66. It's fast and easy.

### **HIGHWAY66 MINI-BOWLING**

Put your center on the road to bigger profits.

More than a game, this mini-attraction offers mega benefits like fast games and revenues. With no special shoes, special equipment or dedicated technician needed, you just set it up and wait for the crowds of happy customers.

Highway66 stands atop thousands of R&D hours, delivers trouble-free operation with a state-of-the art string pinspotter and synthetic lanes, and reflects our 15 years in the marketplace with 3,000+ lanes running worldwide.