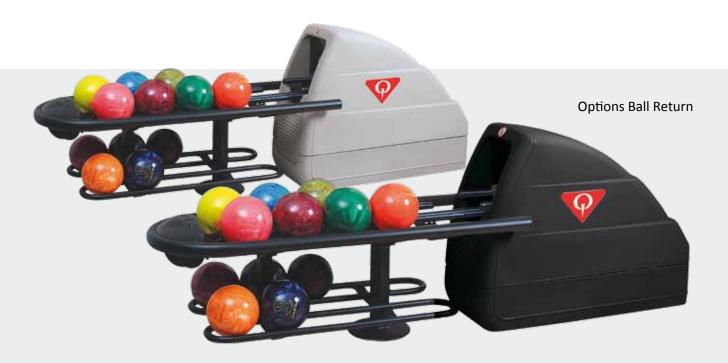

### **BALL RETURNS**

### **High-Capacity Design**

The sleek rack on both of these ball returns provides storage for up to 11 balls. Plus, an optional lower ball storage rack lets you store ten more.

### **Choice of Colors**

—available with a black hood, or a glow-in-the-dark gray hood and glow rails. Who said you can't have strength and style?