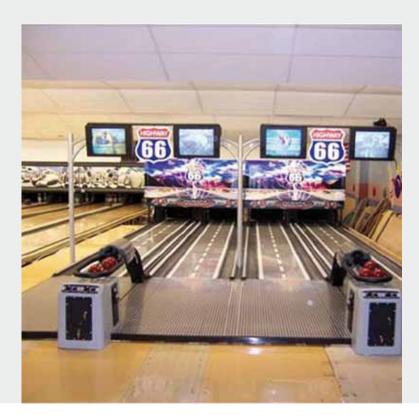

And QubicaAMF is the way to go.

Combining the allure of ten-pin play with the innovation, advanced technology and design QubicaAMF is known for, our Highway 66 attraction is a magnet for people and parties. All in all, a reduced footprint, swift ROI and variety of automated payment options make this small system a big money maker

Modernize your existing bowling lanes with Highway 66. It's fast and easy.

### **HIGHWAY66 MINI-BOWLING**

Put your center on the road to bigger profits.

More than a game, this mini-attraction offers mega benefits like fast games and revenues. With no special shoes, special equipment or dedicated technician needed, you just set it up and wait for the crowds of happy customers.

Highway66 stands atop thousands of R&D hours, delivers trouble-free operation with a state-of-the art string pinspotter and synthetic lanes, and reflects our 15 years in the marketplace with 3,000+ lanes running worldwide.