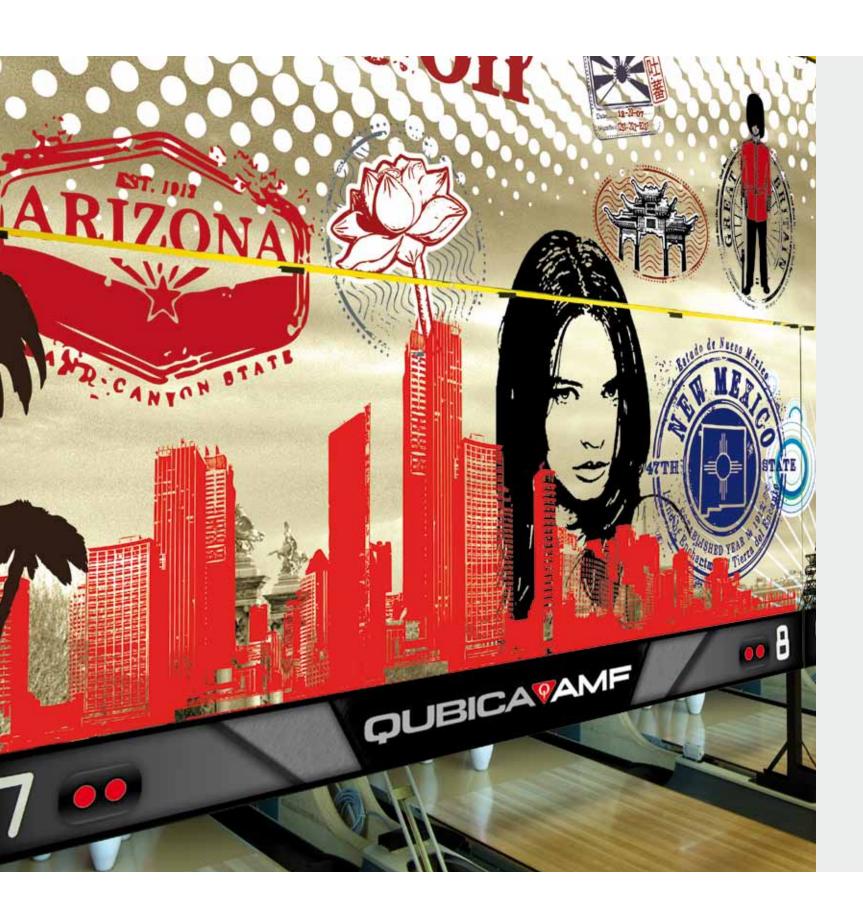

### **Vibrant Glow**

All our standard MASQ graphic panels glow under a black light.

Back Light System

POSTCARD LOWER

POSTCARD UPPER

**CELEBRATION LOWER** 

**CELEBRATION UPPER** 

SILHOUETTE LOWER

SILHOUETTE UPPER

LANDMARKS LOWER

LANDMARKS UPPER

**ELECTRICITY LOWER** 

**ELECTRICITY UPPER** 

CLASSIC LOWER

**CLASSIC UPPER** 