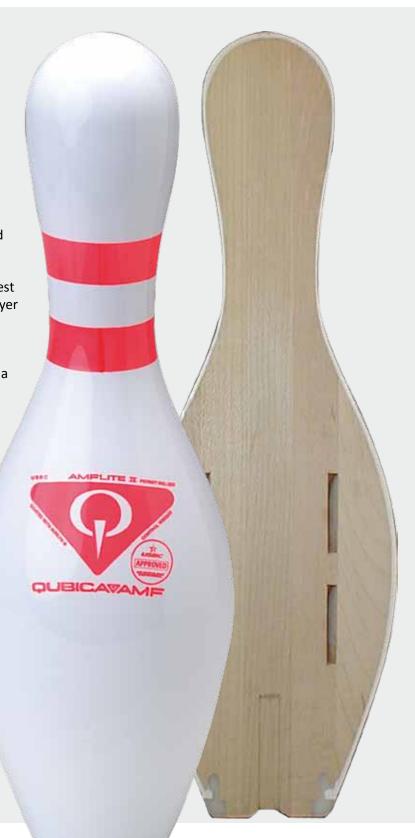

### **AMFlite II.**

### The standard by which all pins are judged.

AMFlite II pins are the industry leader in quality, scoring and durability due to our unique manufacturing process.

Our lock-in nylon base, which set the industry standard, stays in place for the life of the pin and reduces pin sliding.

AMFlite II Pins are made in the USA from the finest hard maple lumber and stored in a special predryer before kiln drying in-house, for a more durable resilient core.

Compression Molded Surlyn provides the use of a stiffer resin. This allows a thinner, more uniform coating and a larger core size, which increases neck strength and results in better scoring and fewer neck fractures.