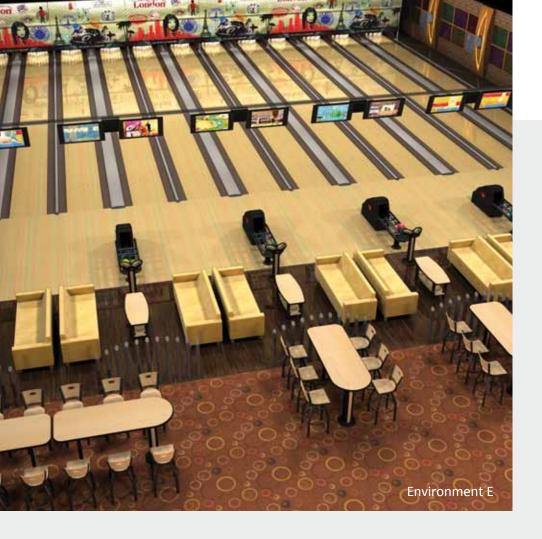

### **Environment E**

- Designed for a 12ft (3.65m) or larger settee area
- 3-seat upholstered sofa shown (2-seat and 4-seat sofas available)
- Coffee table provides surface for food and beverage
- Ideal layout for the entire center or for smaller "boutique" sections within a center
- Exclusive QubicaAMF Party Tables provide additional seating and table surface; allow flexibility by swiveling together to create a large tables for parties and corporate events (socialization); swivel apart to open up the concourse area during regular bowling