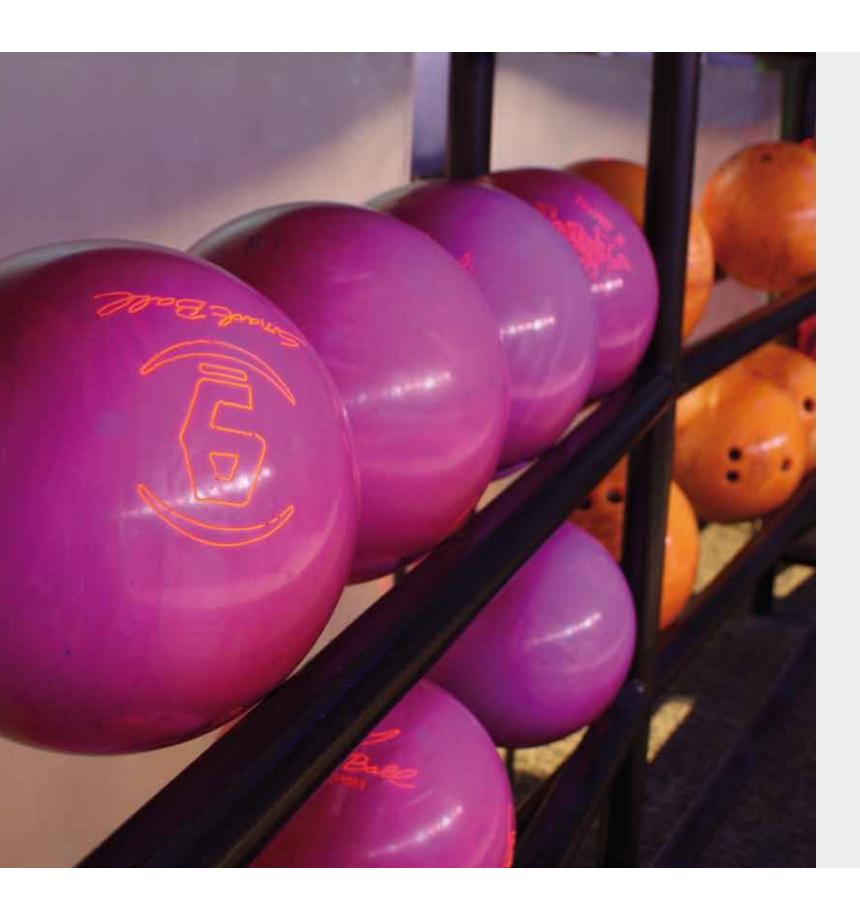

### **SMART BALL SYSTEM WITH COMFORT FIT GRIP™**

### The world's most comfortable house ball system.

The third biggest reason recreational bowlers stop bowling is due to broken nails, blisters and fatigue. This could spoil any bowler's fun leaving you short a game or two and possibly hinder repeat business.

Designed to speed ball selection, increase turnover and revenue, the Smart Ball System includes color coordinated balls with the weights engraved on both sides, a fitting desk chart and the exclusive fitting ball with stand.

QubicaAMF's patent pending, exclusive bevel is 50% larger than competitors. This speeds selection, increases comfort and reduces hand fatigue-making the bowler experience and accuracy even better. Maybe they'll stay and bowl an extra game or two!