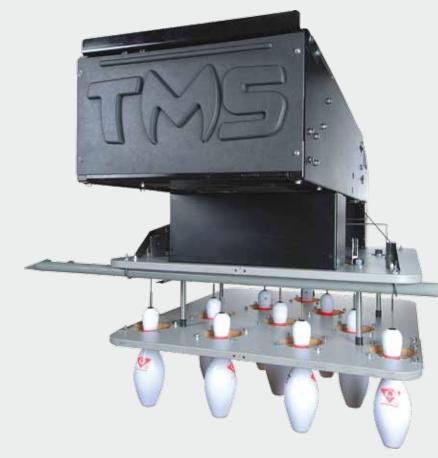

### TMS TEN PIN PINSPOTTER

# A simpler pinspotter solution that delivers big benefits.

Smart and simple, the TMS Ten Pin string machine is ideal for those business models built on purely entertainment bowling.

### Take full advantage of:

- Reliability brought by decades of experience
- Low maintenance, trouble-free operation
- Simple sophistication that builds profitability

### **Features & Advantages:**

### **Fewer Moving Parts**

Our TMS Ten Pin Pinspotter is engineered using an absolute minimum number of moving parts—so there's less to go wrong.

### **Easy to Maintain**

Due to its simplicity, the TMS Ten Pin Pinspotter is easy to maintain and does not require the expense of a traditional bowling mechanic.

### **Electronic Intelligence**

The TMS Ten Pin control chassis provides full diagnostic capabilities and an LCD display that will quickly show you machine status.