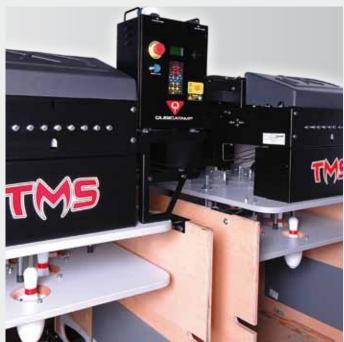

### TMS TEN PIN PINSPOTTER

# A simpler pinspotter solution that delivers big benefits.

Smart and simple, the TMS Ten Pin string machine is ideal for those business models built on purely entertainment bowling.

### Take full advantage of:

- Reliability brought by decades of experience
- Low maintenance, trouble-free operation
- Simple sophistication that builds profitability

### **Features & Advantages:**

### **Fewer Moving Parts**

Our TMS Ten Pin Pinspotter is engineered using an absolute minimum number of moving parts—so there's less to go wrong.

### **Easy to Maintain**

Due to its simplicity, the TMS Ten Pin Pinspotter is easy to maintain and does not require the expense of a traditional bowling mechanic.

### **Electronic Intelligence**

The TMS Ten Pin control chassis provides full diagnostic capabilities and an LCD display that will quickly show you machine status.