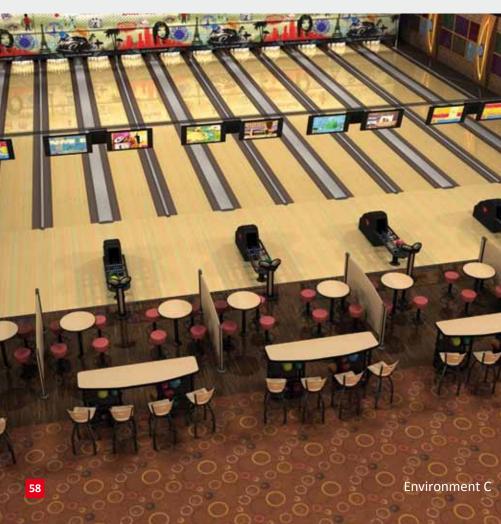

### **Environment C**

- Works for 12ft (3.65m) or larger settee area
- Provides 4 seats and 1 table per lane
- Table surfaces promote food and beverage use
- Allows for ball storage and additional seating behind the settee area