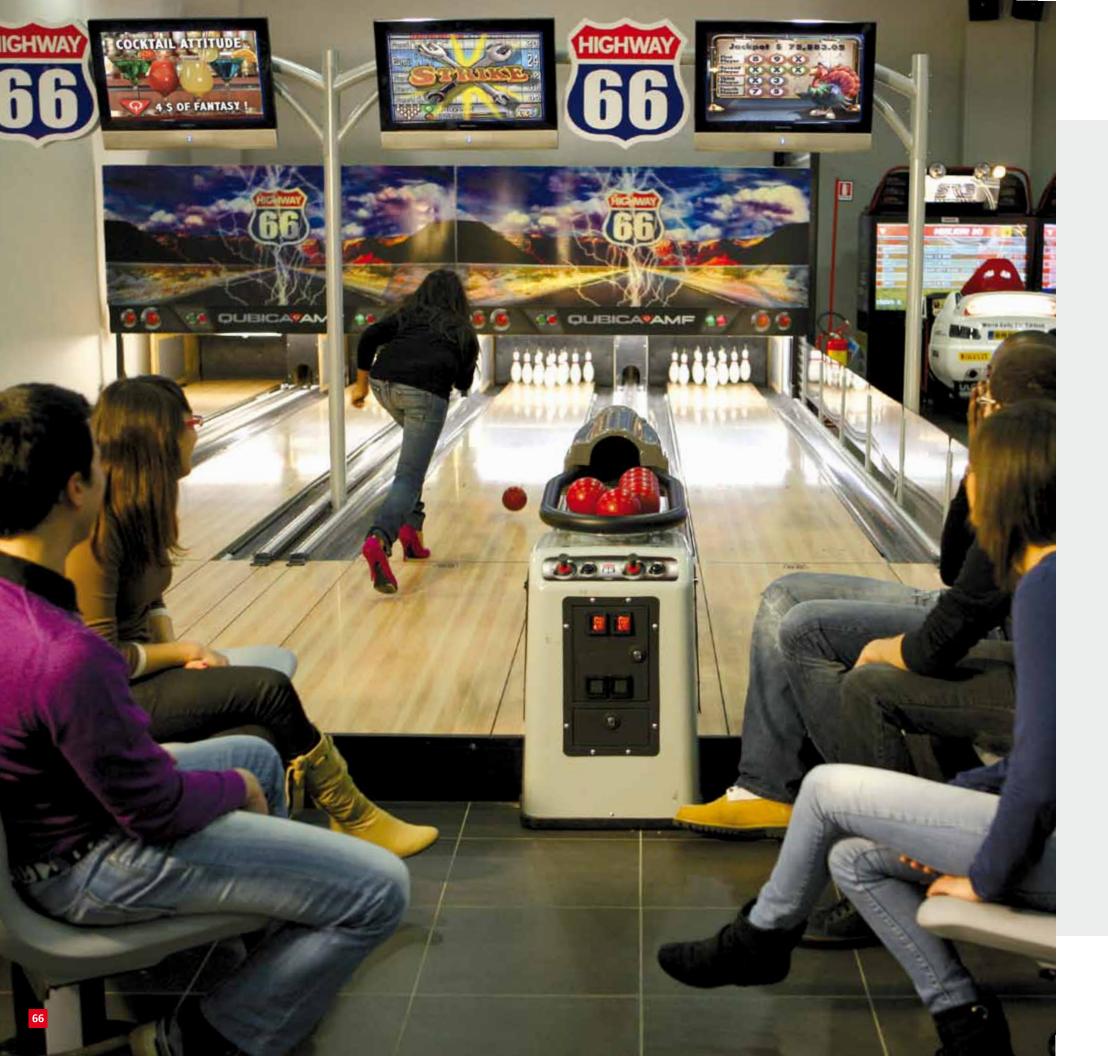

### **HIGHWAY66 MINI-BOWLING**

Put your center on the road to bigger profits.

More than a game, this mini-attraction offers mega benefits like fast games and revenues. With no special shoes, special equipment or dedicated technician needed, you just set it up and wait for the crowds of happy customers.

Highway66 stands atop thousands of R&D hours, delivers trouble-free operation with a state-of-the art string pinspotter and synthetic lanes, and reflects our 15 years in the marketplace with 3,000+ lanes running worldwide.