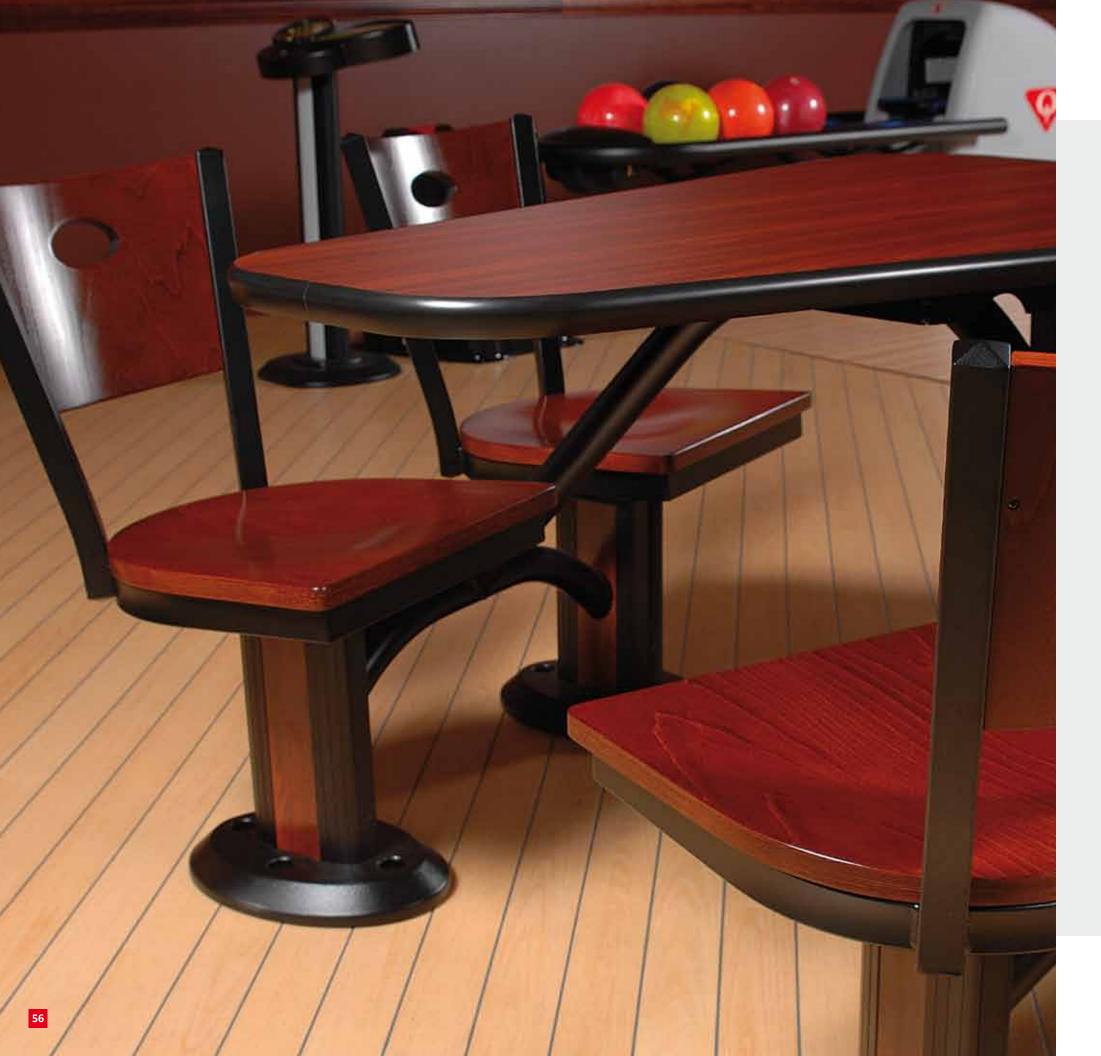

### LIFESTYLE FURNITURE

Give your bowlers style and comfort they'll come back for.

Our Lifestyle line of furniture offers the best of all worlds: incredible comfort and functionality for your bowlers; supreme durability for the businessperson in you; plus attractive eco-chic styling.

### **Cool, Contemporary Styling**

Our Lifestyle line is designed for bowling centers and entertainment facilities that want a warmer, higher-end look and feel than traditional seating. Your customers will appreciate the difference.

### **Excellent Durability**

We're talking solid wood veneer seating, plus heavy-gauge aluminum and steel frames. Powder coat finishes. Stain-resistant upholstery with high-density commercial-grade materials for longevity. We're talking more for your money.

### **Lasting Comfort**

Lifestyle seat backs are a full 15.5" tall with contoured bottoms for superior comfort. And upholstered pieces offer thick foam padding for support. Your customers will want to relax and stay awhile.

### **Rich Color Selection**

These sofas and stools come in a palette of eye-catching colors, while seating and tabletops are available in rich mahogany or crisp maple to go with your existing décor, or give your place a sophisticated new look.