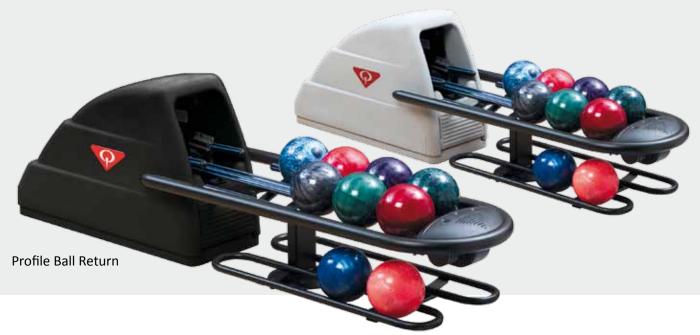

### **BALL RETURNS**

### Keep filling the racks—and thrilling your bowlers.

High-performance. Low-maintenance. Top reliability. And more than a little style.

The industry standard for good reason, our Options and Profile Ball Returns keeps things moving on the front end—and keep your mechanics from wringing their hands.

### **High-Capacity Design**

The sleek rack on both of these ball returns provides storage for up to 11 balls. Plus, an optional lower ball storage rack lets you store ten more.

### **Choice of Colors**

—available with a black hood, or a glow-in-the-dark gray hood and glow rails. Who said you can't have strength and style?