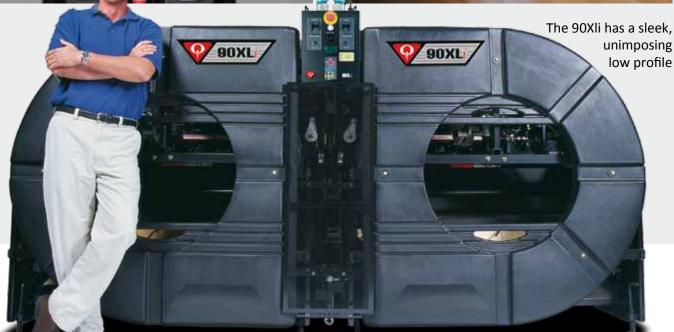

### Setting in the industry standard for smart, reliable performance.

More reliable, intelligent and innovative than any other machine available. With self-monitoring and adjustment, easy-to-follow diagnostics, and an informative bank of light towers, the 90XLi delivers superior performance to drive your operation and increase your profitability.

### Look for:

- A smart design with fewer parts than the competition
- Energy efficiency to save you money
- Quiet operation
- The world's quickest strike cycle—50% faster than the rest

### **Easy Diagnostics**

Because fast resolutions save time and money, if the 90XLi detects abnormal events it alerts your mechanic and immediately shows the issue on an LCD display.

### **Dual Pit Lights**

For increased efficiency, the 90XLi automatically switches from white to black light right from the front desk.