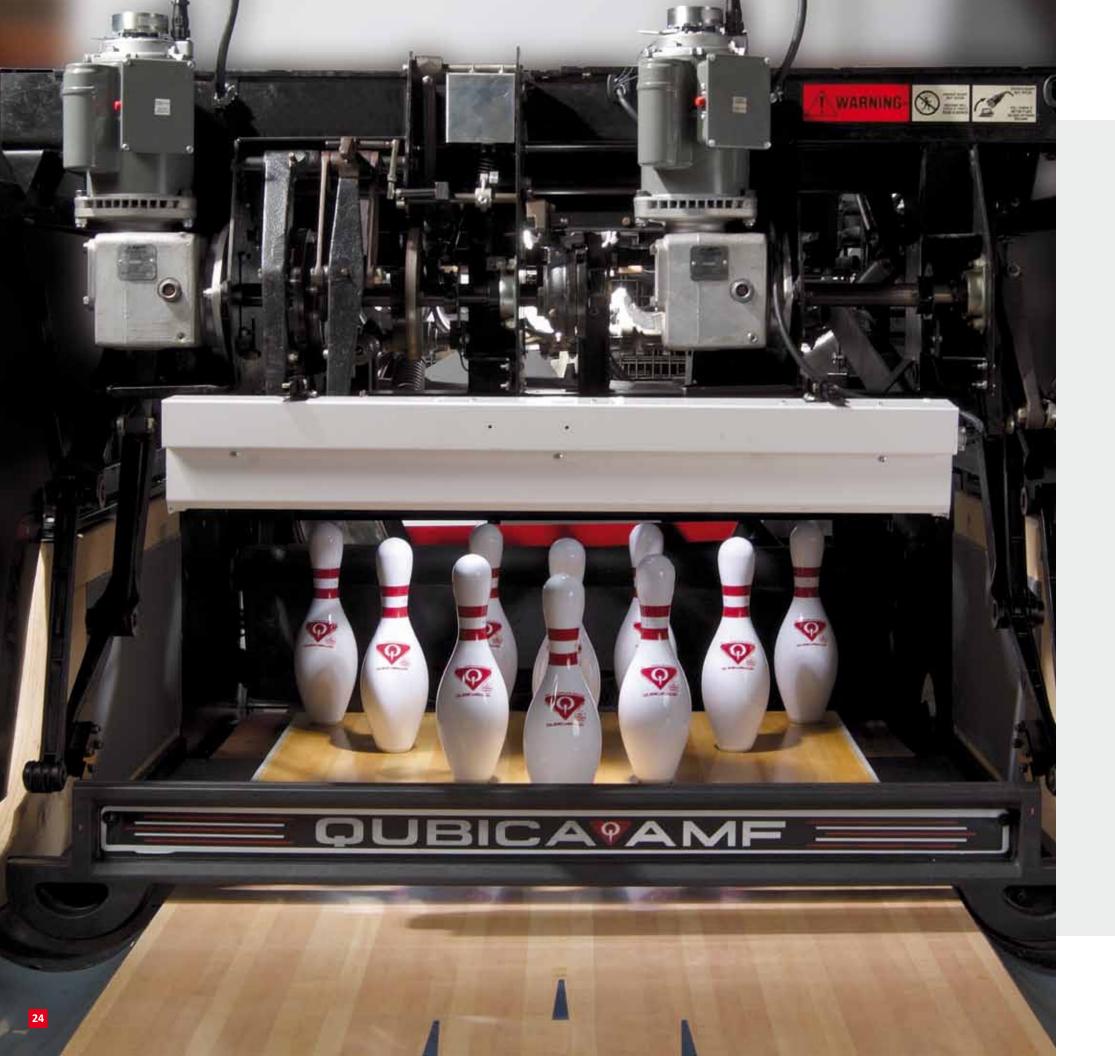

### **PINSPOTTERS**

# Record speed. Unmatched Reliability. Smarter Intelligence.

Pinspotters do much more than their name implies. They impact the efficiency of your operation, set the pace of play, and drive the overall satisfaction of your bowlers.

So make sure you go with QubicaAMF.

Designed with fewer moving parts to reduce wear and maintenance, our XLi technology is the industry standard for excellence. Built using state-of-the-art manufacturing techniques, it delivers more games per hour, intelligent, trouble free operation, plus lower energy consumption—frame after frame, day after day.