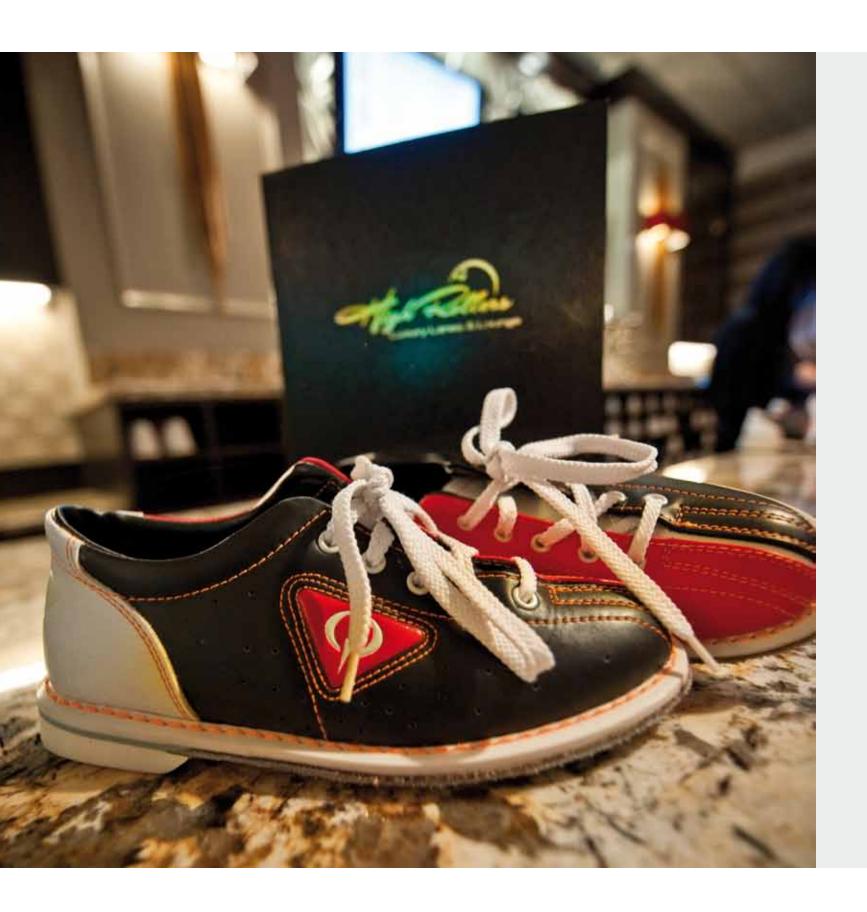

### **RENTAL SHOES**

# Put your bowlers in our comfortable rental shoes and watch them bowl longer.

Your bowlers will appreciate our rental shoes for their comfort, quality, and style. You'll like the value and versatility. All of our rental shoes have rugged 360 genuine Goodyear welt construction, heavy-duty glow laces and glow eyelets, and a padded collar.

For better inventory control and flexibility, all our rental shoes are prominently marked on the heel with both men's and women's sizes for easier substitution by staff.