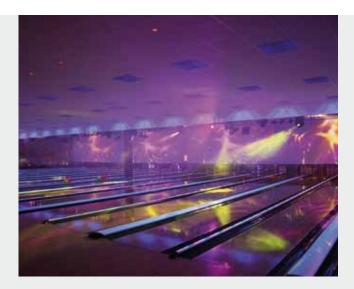

### **BOWLER ENTERTAINMENT SYSTEM**

Discover the world's only complete Bowler Entertainment System.

More than a scoring system. Our Bowler Entertainment System (BES) is a powerful marketing tool that truly transforms your center by providing an array of themed environments and on-lane entertainment including three-dimensional sights, sounds and amazing animations.

With 18 environments and 17 different games, you can provide a fresh, unforgettable experience for your customers every time they visit your center, every game they bowl. From families to teens to seniors to league and tournament bowlers, kids to adults, BES offers something for everyone. It's designed to drive repeat visits and an increased number of games bowled. And, it's available only from QubicaAMF.

# An Unmatched Variety of On-Lane Entertainment

Unlike other systems, BES provides 35 environments and games to choose from. Including Classic Games like No Tap, 3-6-9, Best Ball, Low Game and more. Plus, global games involving bowlers from multiple lanes in a combined entertainment experience, including Sledge Hammer, Rocky Road Race and Lucky Train. Not to mention several Skill Games and Special Event Games like Christmas Joy and Birthday Wheel.