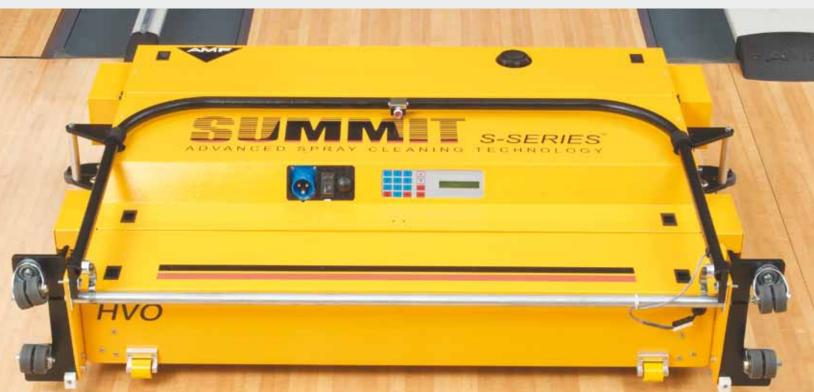

### **SUMMIT**S-SERIES

### **SUMMIT S-SERIES**

Fast. Reliable. Economical.Consistent.

The Summit S-Series can accurately apply more than 100 units of conditioner per lane in less than two minutes. No longer will you have to condition your lanes twice a day.

The all variable spray system will clean your lanes faster and better, no matter how much oil is on the lanes. And, the patented conditioning technology offers a wide variety of conditioning patterns to please every type of bowler. The bottom-line?

The Summit S-Series makes your cleaning and conditioning easier, faster and much more efficient.