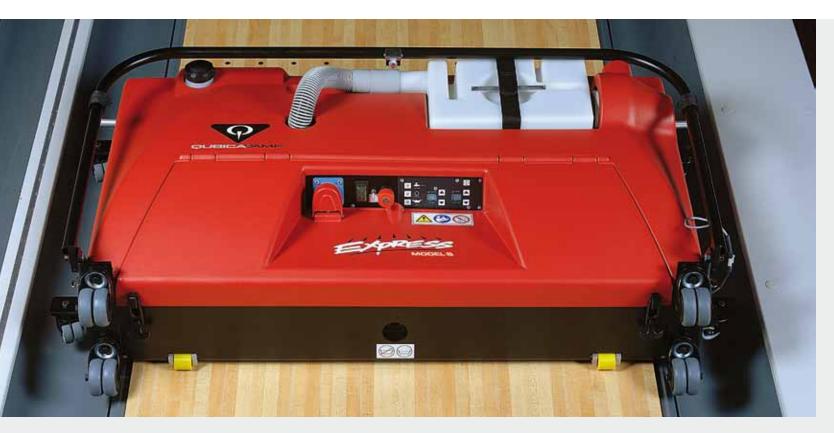

# EXPRESS MODEL B Simple to use. Cleans quickly.

Oils consistently. Costs half the price.

The Express Model B Lane Machine is simple to use, designed specifically for smaller centers and extremely affordable.

Half the price of other machines. Truth is, you just don't need all the bells and whistles those other machines tack on. And you certainly don't need the added expense. All you really need is a machine that cleans, oils and buffs consistently in a single pass.

### The Express Model B provides:

- Easy access to all liquids
- A foolproof foam selection system
- Optical sensors for detecting the end of the lane and the foul line
- A floating vacuum head to fit the contours of your lanes

The Express Model B from QubicaAMF. Quick, reliable and so efficient it can even polish your bottom line.