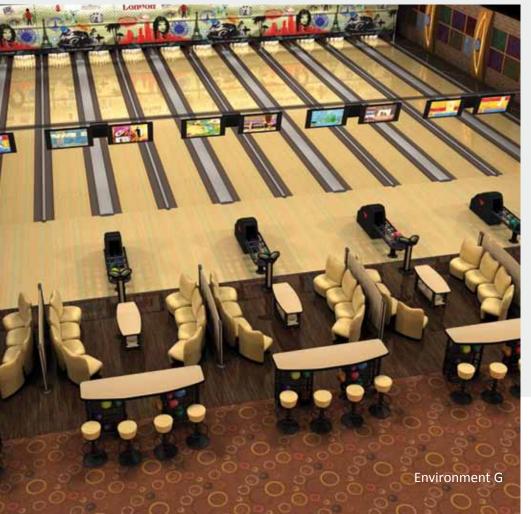

### **Environment G**

- Designed for a 14ft (4.27m) or larger settee area
- Provides 4 seats per lane
- Seats are upholstered for comfort
- Coffee table provides surface for food and beverage
- Divider panels between lane pairs provide a sense of privacy and personal space
- Ideal layout for the entire center or for smaller "boutique" sections within a center
- Allows for ball storage and additional seating behind the settee area