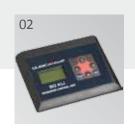

- 01 90XLi uses an LCD diagnostic display and incorporates machine light towers to alert mechanic of a possible bowler interruption before bowler is aware.
- 02 Front desk control unit offers easy to use menus and realtime status display.
- 03 Handheld unit with LCD display provides mechanic chassis control at front of the machine.
- 04 Using dual sensors the XLi Safety First ball detector accurately calculates ball speed and adjusts machine start time.
- 05 Positive Ball Lift with Gripper system always returns balls to the bowler.