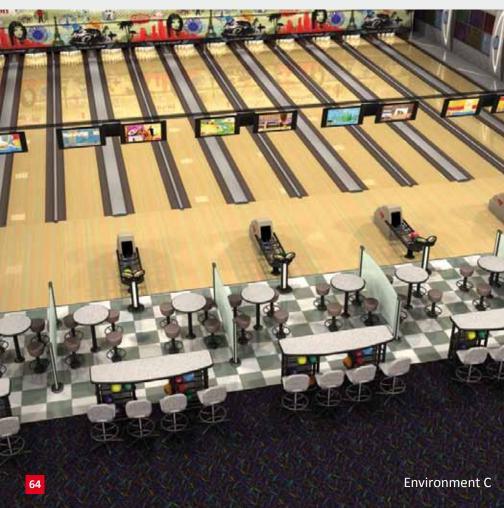

### **Environment C**

- Works for 12ft (3.65m) or larger settee area
- Provides 4 seats and 1 table per lane
- Table surfaces promote food and beverage use
- Allows for ball storage and additional seating behind the settee area