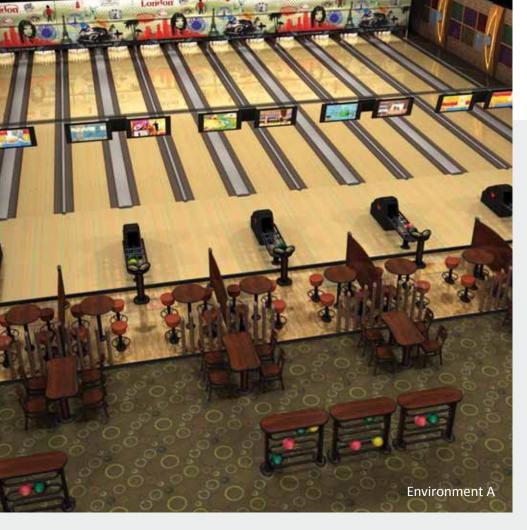

### **Environment A**

- Works for a 9ft (2.75m) or larger settee area
- Provides 4 seats and 1 table per lane
- Table surfaces promote food and beverage use
- Allows for additional seating behind the settee area