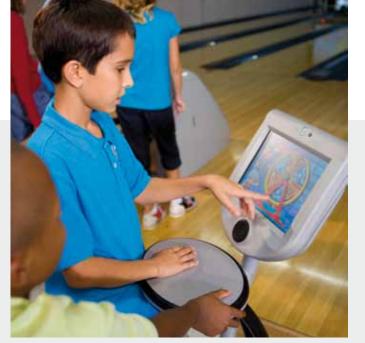

### **BOWLER ENTERTAINMENT SYSTEM**

Discover the world's only complete Bowler Entertainment System.

More than a scoring system. Our Bowler Entertainment System (BES) is a powerful marketing tool that truly transforms your center by providing an array of themed environments and on-lane entertainment including three-dimensional sights, sounds and amazing animations.

With 18 environments and 17 different games, you can provide a fresh, unforgettable experience for your customers every time they visit your center, every game they bowl. From families to teens to seniors to league and tournament bowlers, kids to adults, BES offers something for everyone. It's designed to drive repeat visits and an increased number of games bowled. And, it's available only from QubicaAMF.