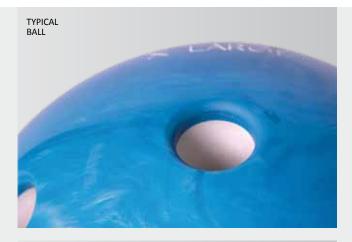

### **SMART BALL SYSTEM WITH COMFORT FIT GRIP™**

### The world's most comfortable house ball system.

The third biggest reason recreational bowlers stop bowling is due to broken nails, blisters and fatigue. This could spoil any bowler's fun leaving you short a game or two and possibly hinder repeat business.

Designed to speed ball selection, increase turnover and revenue, the Smart Ball System includes color coordinated balls with the weights engraved on both sides, a fitting desk chart and the exclusive fitting ball with stand.

QubicaAMF's patent pending, exclusive bevel is 50% larger than competitors. This speeds selection, increases comfort and reduces hand fatigue-making the bowler experience and accuracy even better. Maybe they'll stay and bowl an extra game or two!