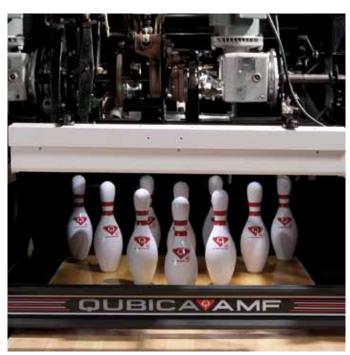

### **PINSPOTTERS**

# Record speed. Unmatched Reliability. Smarter Intelligence.

Pinspotters do much more than their name implies. They impact the efficiency of your operation, set the pace of play, and drive the overall satisfaction of your bowlers.

So make sure you go with QubicaAMF.

Designed with fewer moving parts to reduce wear and maintenance, our XLi technology is the industry standard for excellence. Built using state-of-the-art manufacturing techniques, it delivers more games per hour, intelligent, trouble free operation, plus lower energy consumption—frame after frame, day after day.