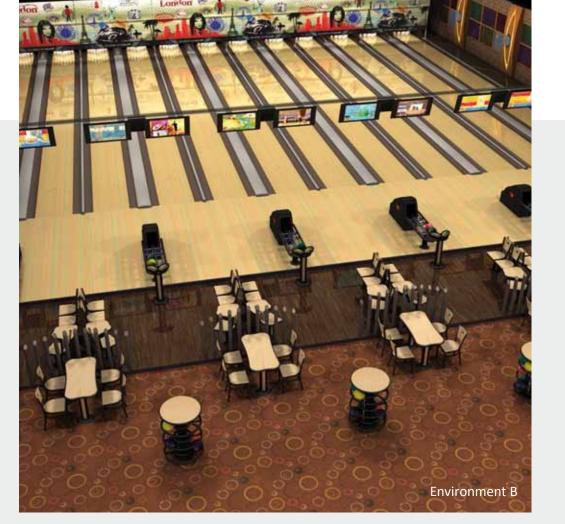

### **Environment B**

- Designed for a 9ft (2.75m) or larger settee area
- Provides 3 seats and a beverage top per lane
- For larger settee areas you can add additional seats as space allows
- Allows for additional seating behind the settee area