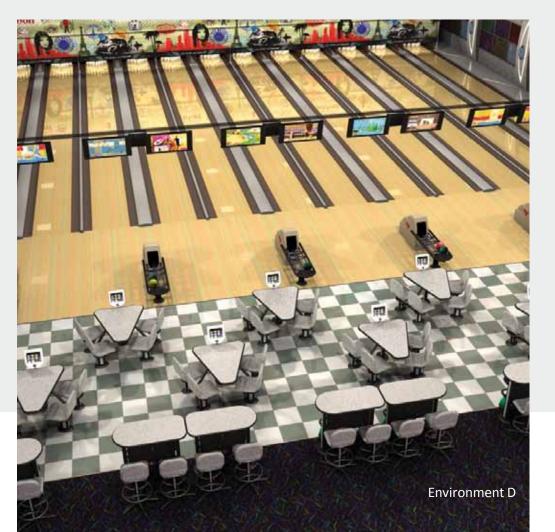

### **Environment D**

- Designed for a 14ft (4.27m) or larger settee area
- Provides 4 seats and a table per lane
- 4-Seat Triangle Table shown; can substitute our 4-Seat Rectangular Table
- Table surfaces promote food and beverage use
- Allows for additional seating and ball storage behind the settee area