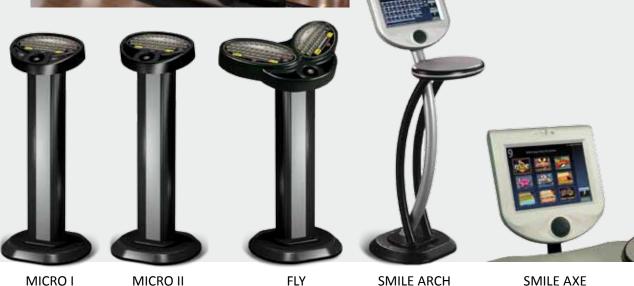

### **CONSOLES**

QubicaAMF consoles have it all: sophisticated styling, space-saving designs and supreme durability. So they work hard, play hard and make a great addition to your center.

### **Choose from:**

- Micro I, Micro II and Micro Axe consoles
- Fly console
- LCD touchscreen-based Smile Arch and Smile Axe

MICRO AXE