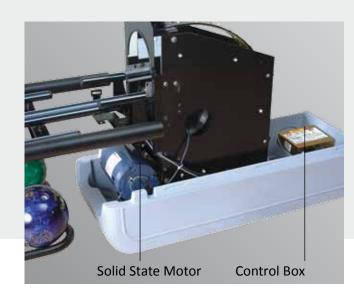

### **Durable Power**

QubicaAMF ball returns are built tough and engineered to be strong, featuring heavy-duty solid state motors capable of lifting five balls at a time. They'll keep pace with even your busiest periods of play.

# What makes Options ball returns different?

- They're the only return with the motor and control box above lane level for easy access and maintenance.
- Ergonomically ideal, their ball rack height is five inches above the industry standard, making them well suited for bowlers of all ages