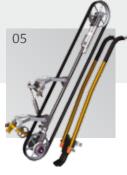

- 01 90XLi uses an LCD diagnostic display and incorporates machine light towers to alert mechanic of a possible bowler interruption before bowler is aware.
- 02 Front desk control unit offers easy to use menus and realtime status display.
- 03 Handheld unit with LCD display provides mechanic chassis control at front of the machine.
- 04 Using dual sensors the XLi Safety First ball detector accurately calculates ball speed and adjusts machine start time.
- 05 Positive Ball Lift with Gripper system always returns balls to the bowler.