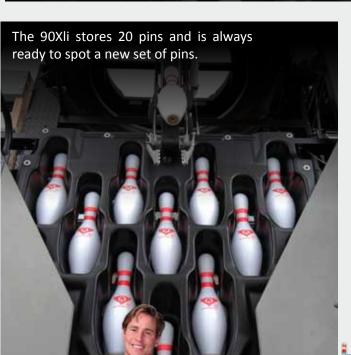

### **Exclusive QubicaAMF Advancements**

—like Smart Cycle, which goes into second ball without cycling when bowlers throw a strike, gutter ball, or down the seven or ten pin only; a Gripper Ball Lift, which returns the ball to the bowler even under the heaviest oil conditions; and our 20-Pin Durabin storage system to reduce operational costs.