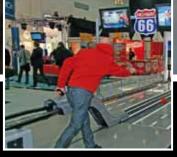

## **EXPERIENCE FUN BOWLING**

Highway66 is a tremendously fun game of miniature bowling. The quality of the string pinsetter machine and the solid phenolic synthetic lane surface deliver years of trouble-free operation and also features next to no maint<u>enance</u>.

The lanes require no special conditioning or oils, and players don't even need special bowling shoes.

With basic general maintenance and cleaning, Highway66 will prove to be a pleasure to operate and profit from.