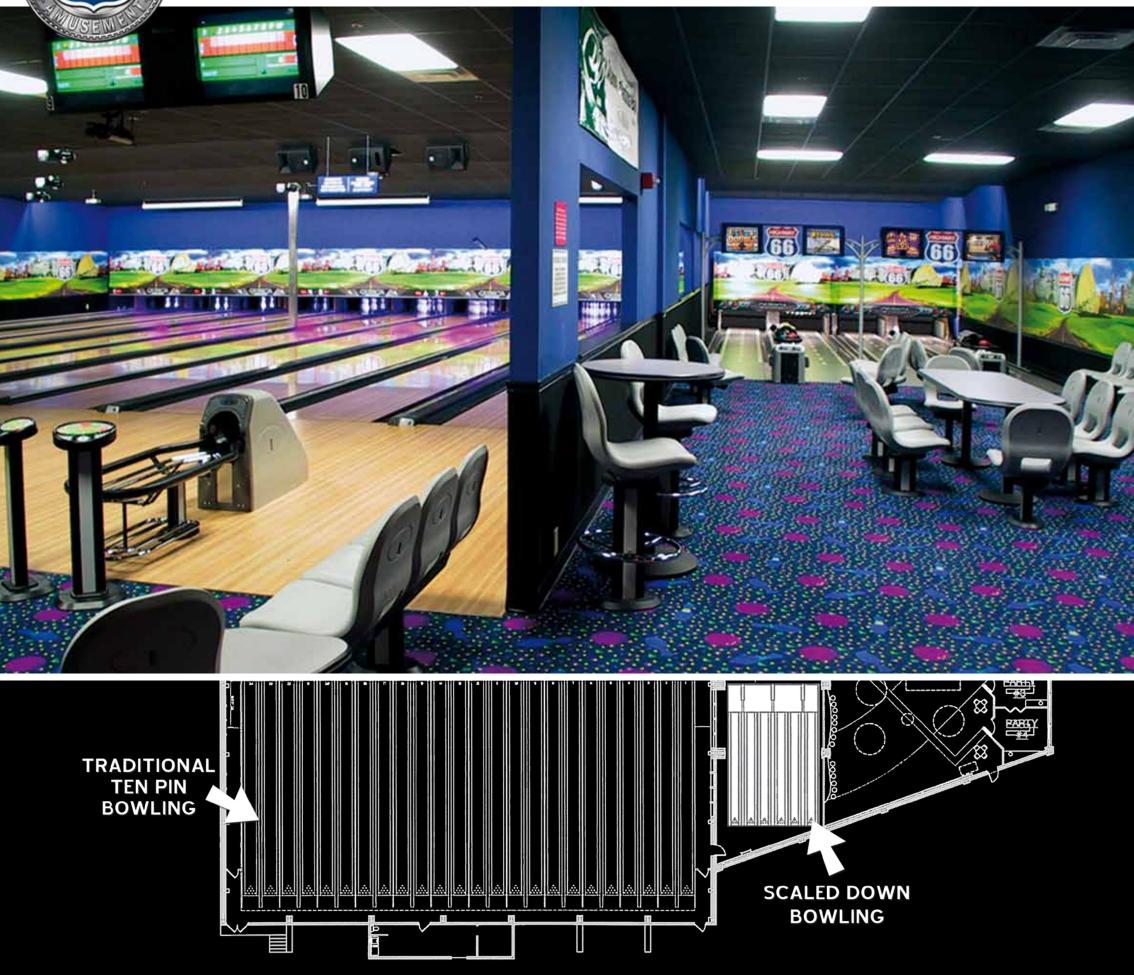

ses are built into the road map adding a secondary level of fun, competitive action.



Display advertising picture when the lane is in attract mode or during play to make sure customers see them. Images showing up during game mode to increase sales. Pop up on-screen clips of goods and services available to your customers. Imagine what your customers would do if they saw a delicious image of a coke and a hot dog pop up for few seconds during their game. You can create your own graphic clips to promote sales of your products. Alternatively you could rent these spaces to external vendors.

A key to the popularity of HWY 66 is

its player involvement and interac-

tion, along with the thrill and action

played.

location.

balls.







### Traditional Ten Pin Bowling VS Scaled Down Bowling





Prented in Italy

#### PAIR OF LANES UNIT FEATURES

#### Dimensions

Standard length: Standard length: 39' - 9 1/2 " [ 12.129 mt] Customized length available Width: 9' - 2 1/2 " [ 2.807 mt] Minimum Height Required: 8' - 2 3/8 " [ 2.499 mt] customized height available Total Weight per standard unit length 5600 lb [ Kg 2545]

#### **Power Consumption**

Attract mode : 250W Play mode. 2800W Single phase supply requirements : 220-240V 50/60Hz 3200W Recommended 20AMP circuit breaker per unit

US INQUIRIES

8100 AMF Drive - Mechanicsville. VA 23111 - USA Tel. (804) 569-1000 - Fax: (804) 559-8650 Toll free 1-866-460-QAMF (7263)



WORLDWIDE INQUIRES Via della Croce Coperta.15 40128 Bologna Đ Italy Tel.+39 051.4192.611 - Fax +39 051.4192.602

amusement@qubicaamf.com

Amusement.Qubicaamf

Distr