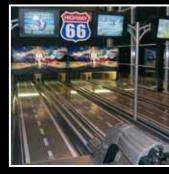

## **EXPERIENCE FUN BOWLING**

Highway66 is a tremendously fun game of miniature bowling. The quality of the string pinsetter machine and the solid phenolic synthetic lane surface deliver years of trouble-free operation and also features next to no maint<u>enance</u>.

#### **TMS String**

**Pinsetter Machine** All of our scaled down bowling machine are powered by the proven reliability of the TMS pinsetting system electronically controlled and engineered from the highest quality components. TMS has been designed to serve you for many untroubled years.