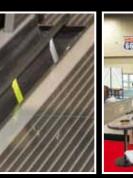

Display advertising picture when the lane is in attract mode or during play to make sure customers see them. Images showing up during game mode to increase sales. Pop up on-screen clips of goods and services available to your customers. Imagine what your customers would do if they saw a delicious image of a coke and a hot dog pop up for few seconds during their game. You can create your own graphic clips to promote sales of your products. Alternatively you could rent these spaces to external vendors.