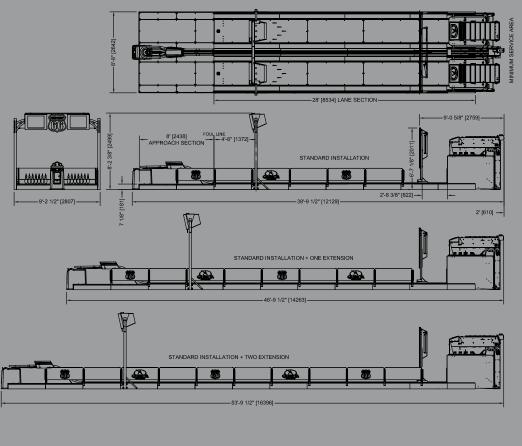

#### PAIR OF LANES UNIT FEATURES

#### Dimensions

Standard length: Standard length: 39' - 9 1/2 " [ 12.129 mt] Customized length available Width: 9' - 2 1/2 " [ 2.807 mt] Minimum Height Required: 8' - 2 3/8 " [ 2.499 mt] customized height available Total Weight per standard unit length 5600 lb [ Kg 2545]