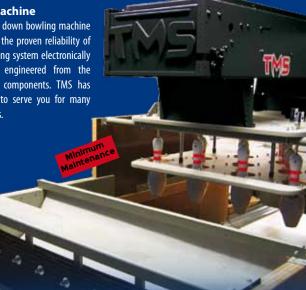

#### **TMS String**

**Pinsetter Machine** All of our scaled down bowling machine are powered by the proven reliability of the TMS pinsetting system electronically controlled and engineered from the highest quality components. TMS has been designed to serve you for many untroubled years.