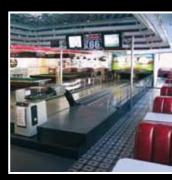

Highway66 payment options:

- Coin Control Bill Acceptors
- Debit Card interface
- Ticket Dispenser
- Central Front Desk

An advanced feature of the Highway66 hardware is its ability to host multiple software games, each comprising a distinct style and purpose to suit any intended site. From traditional tenpin based games to alternative bowling games giving the ability to continually offer a new experience to your guest. Thanks to the ease of coin operation and the allure of bowling, you can sit back and watch the profits roll in. Each easy-toinstall, 39'x 9' unit accommodates up to 10 players. That's a lot of income in a small space. Put Highway66 in your business and be prepared to be thunderstruck with the money you'll make.

#### PAIR OF LANES UNIT FEATURES