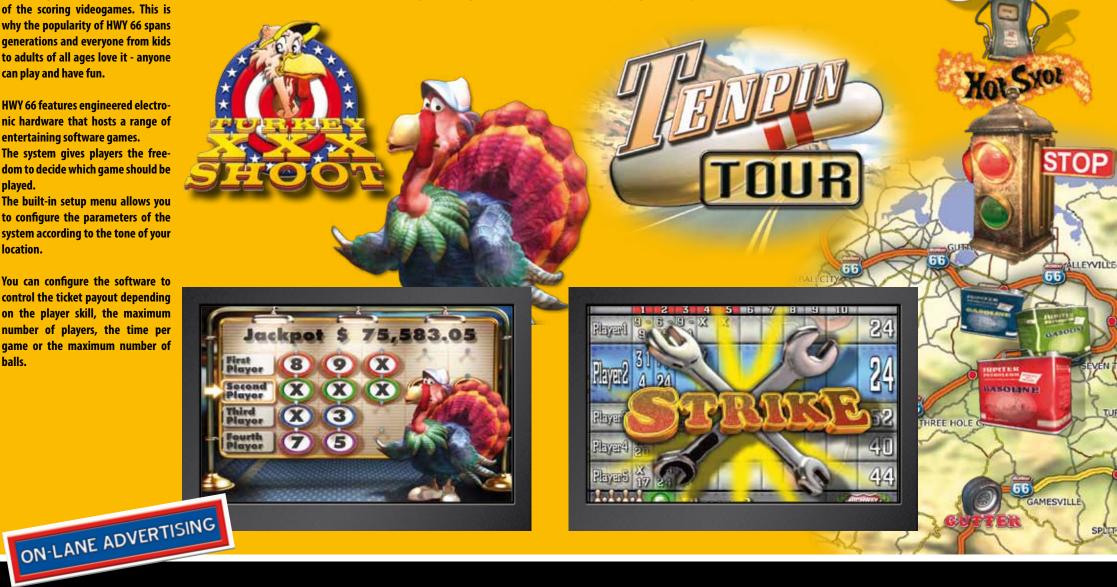

#### **TURKEY SHOOT**

A thrilling walk-up and play game suited to high traffic venues. A very fast game, whereby players can insert the payment and throw 3 or 5 balls at full sets of pins. From the setup utility management can establish to issue redemption tickets for 3 or 5 successful shots and enable them to continue for a change at the mega prize.

#### **TENPIN TOUR**

A game based on the traditional tenpin rules with a thrilling twist of alternative excitement. Tenpin Tour will take your guest motoring along the highway as they progress through their game of tenpin. Tricky stops and bonuses are built into the road map adding a secondary level of fun, competitive action.

Display advertising picture when the lane is in attract mode or during play to make sure customers see them. Images showing up during game mode to increase sales. Pop up on-screen clips of goods and services available to your customers. Imagine what your customers would do if they saw a delicious image of a coke and a hot dog pop up for few seconds during their game. You can create your own graphic clips to promote sales of your products. Alternatively you could rent these spaces to external vendors.

A key to the popularity of HWY 66 is

its player involvement and interac-

tion, along with the thrill and action

played.

location.

balls.