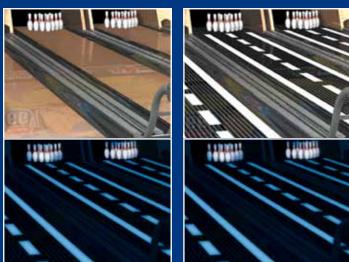

40     | 50     | 60     |
| - | 2.50 | 36.500 | 45.625 | 54.750 |
|   |      | 43.800 | 54.750 | 65.700 |
|   | 3.50 | 51.100 | 63.875 | 76.650 |
|   | 4.00 | 58.400 | 73.000 | 87.600 |



#### **CONFIGURE YOUR SYSTEM:**

- ★ Coin control
- ★ Bill acceptors
- ★ Debit cad interface
- ★ Ticket dispenser
- ★ Central front desk

# GGG ACCESSORIES AND OPTIONS

Skillfully designed into every aspect of the Highway66 product are eyecatching, attractive elements. The modern design of Highway66 is sure to attract, hold and captivate every one of your customers.

Highway66 offers a range of accessories, all of which provide a guaranteed attractive impact. Choose your favorite masking unit from the following images to complete your total look:

1) THUNDER ALLEY 2) DESET RUN **3) CITY LIMITS** 







Highway66 is available with decorative lane surfaces to compliment your venue's décor.

A) Traditional Wood Grain With glow-in-B) Highway With glow-in-the dark tricky the-dark tracking line effect highway lane version

#### **TMS String**

**Pinsetter Machine** All of our scaled down bowling machine are powered by the proven reliability of the TMS pinsetting system electronically controlled and engineered from the highest quality components. TMS has been designed to serve you for many untroubled years.





**Manual Bumpers** A very successful feature in traditional tenpin bowling is available with Highway66.



**LCD** Monitor The modern design of Highway66 LCD monitor is sure to guarantee an attractive impact.



Wall Kit An exciting sub-environment can be achieved within your venue us