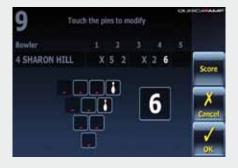

#### **Score Correction**

Quick score correction or detailed pin-by-pin position.