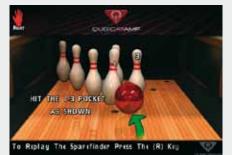

#### ON-LANE SPARE FINDER AND ANIMATED TUTORIAL

Choose from several displays

Features full or partial-screen static spare finders, with or without real-time bowler statistics.

- Themed spare-finders with every environment Offers bowlers exciting replay and tutoring capabilities.
- Step-by-step tutoring

Allows replay of the whole instructional sequence, shows left or right-handed display, and is completely customizable by user.