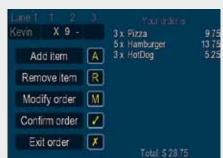

#### **CUSTOMIZABLE GRID MANAGEMENT**

The Bowler Entertainment System BES provides the ability to combine Whether your customers already provides full TV capabilities, grids and animations for a given know their favorite food, or just seamless integration with the audience or situation. With BES you want to browse through the menu scoring system (including with can decide grid style, colors, and for that delicious burger of yours, AccuVision monitors), and lane-by- animation themes to be displayed in the BES On-Lane Ordering system lane multi-channel management, conjunction with the selected grids. is what you are looking for. This giving you complete freedom to Unleash your imagination to fully optional module, completely control it all from the front desk. explore the potential of our Bowler integrated with Conqueror Pro, A single channel TV option is also Entertainment System based on offers your customers a hassle free available. This plug and play, easy your customers' desires, time of way to get their orders directly to to install option does not require year, day of the week, holidays and the lane, and gives you a great tool

#### **ON-LANE ORDERING**

to streamline the food and beverage ordering process.