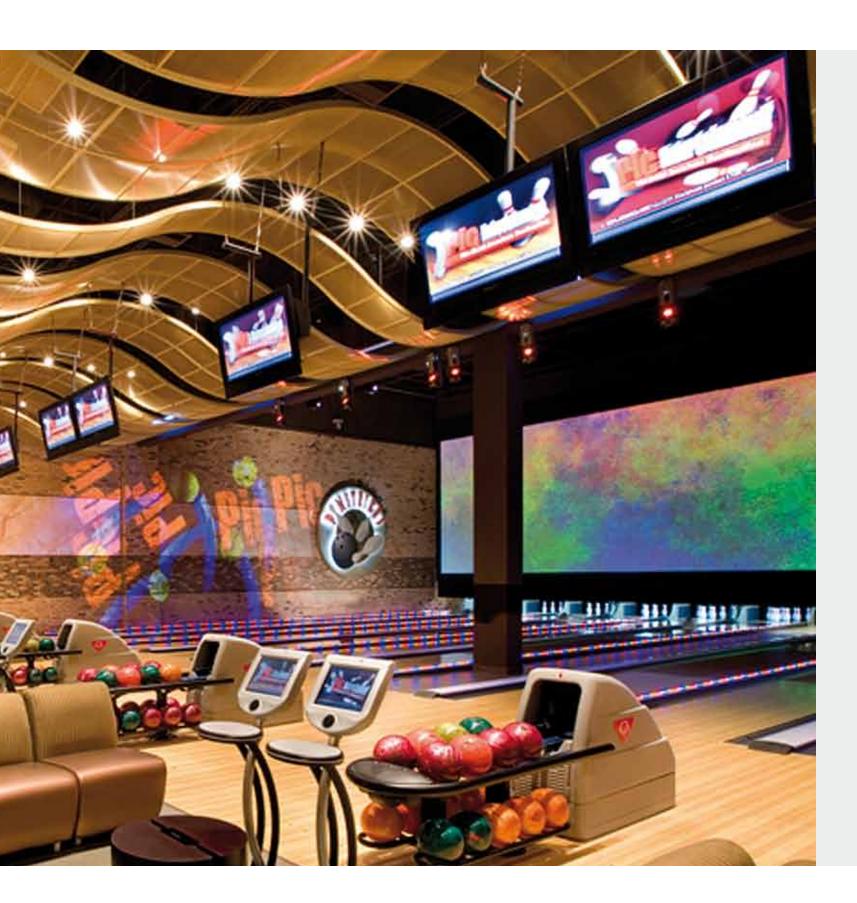

keys that glow in the dark under black light.

#### Micro-I, Micro-II and Micro Axe Consoles This standard keypad console works well either as oneper-pair (Micro-I) or one-per-lane (Micro II). It mounts on a sturdy, attractive pedestal or table (Micro Axe).

#### **Fly Console**

The stylish and sturdy design of the Fly Console takes up minimum floor-space in a one-per-pair application for any traditional console location.

#### LCD Touch Screen: Smile Arch and Axe

This modern, easy-to-use stand brings contemporary style to any settee solution, whether in one-per-lane or one-per-pair applications. The bright, 12.1" LCD display is designed for rugged use and is also available for table mounting (Smile Axe).

MICRO AXE



\* Digital Intercom optional is not available with wireless options





#### **ACCUVISION LCD MONITORS**

#### Make a big production out of everything.

QubicaAMF AccuVision Monitors are designed to dazzle and delight your players in ways others simply can't. So don't lose their interest by installing run-ofthe-mill monitors. Insist on AccuVision.

Our AccuVision monitors are commercial-grade displays built exclusively for the bowling industry. Custom engineered to work seamlessly with all our scoring systems, they make sure your customers always get the big picture.

#### AccuVision offers:

- Stunning video quality that lasts for years
- Multi-monitor flexibility and creativity

#### **Advanced Functionality**

Along with power on/off, AccuVision monitors offer video source and full channel selection, volume level control, along with multi lane monitor s