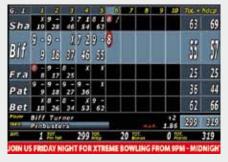

#### **On-Lane Display**

Open play, leagues, tournaments and Swedish leagues.

QubicaAMF systems provide a huge choice of game grids and environments, plus functions to manage socials and competitions. Five and ten-frame grid display modes are available in all systems.

#### **PLAYER ZOOM**

All grids have current-player magnification.

#### **SCORE GRID SHARE MODE**

Display score grids from a pair of lanes on the same monitor, using the second screen for video or TV\*.

**BOWLER ALERTS** 

On-screen alert of pinspotter status.