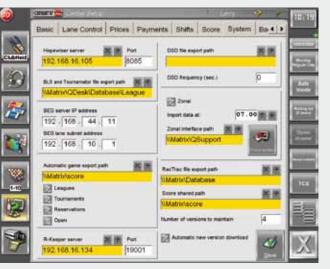

#### **Automatic Internet Updates**

#### **Stay On The Cutting-Edge**

We continuously improve and enrich our systems, and thanks to **our industry-first and unique Internet update feature**, your center is always cutting-edge. Conqueror Pro automatically downloads the latest software version for your center as soon as we make it available online. You choose when the upgrade should be performed and every component of your system -Conqueror Pro, Scoring, TCS, MMS and more - gets updated automatically.

Before authorizing the upgrade, you can click on the Conqueror Feature File to fully understand what has been added to the new version and what improvements have been made.