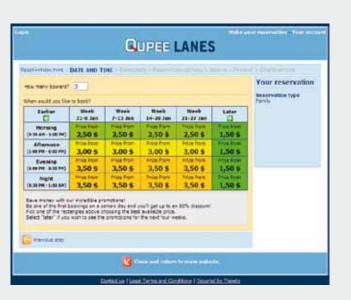

### DYNAMIC PROMOTIONS DRIVE BUSINESS THE DAYS AND TIMES YOU WANT.

Who doesn't have a slow period now and then? That's where expanding Web Reservations with the optional Dynamic Promotions module can make such an impact, driving business to slower time periods. Add Google™ Analytics, to help improve marketing effectiveness even more.

#### **Influence Customer Habits**

Attract customers to days and times they haven't considered before; to book more days in advance; to increase the bookings to walk-ins ratio via web-only promotions linked to lane availability.

#### **Increase Customer Visits**

Increase visits, spread visits throughout the week, and have more lanes for walk-ins during peak periods.

#### **Define Dynamic Discounts**

Have discounts vary in real-time based on lane availability, such as offering a 30% discount when customers book in the mornings, at least two weeks in advance, when 20% or less of lanes are booked.

#### **Add Premium Pricing**

When lanes are booking fast, have customers pay for the privilege of reserving a lane reservation.