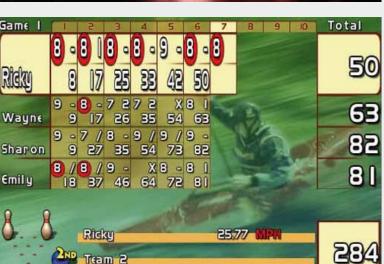

#### **CLASSIC**

Perfect for competition bowling, the Classic environment features over 200 animations, competition game grids, competition functions, player and team info, and more.