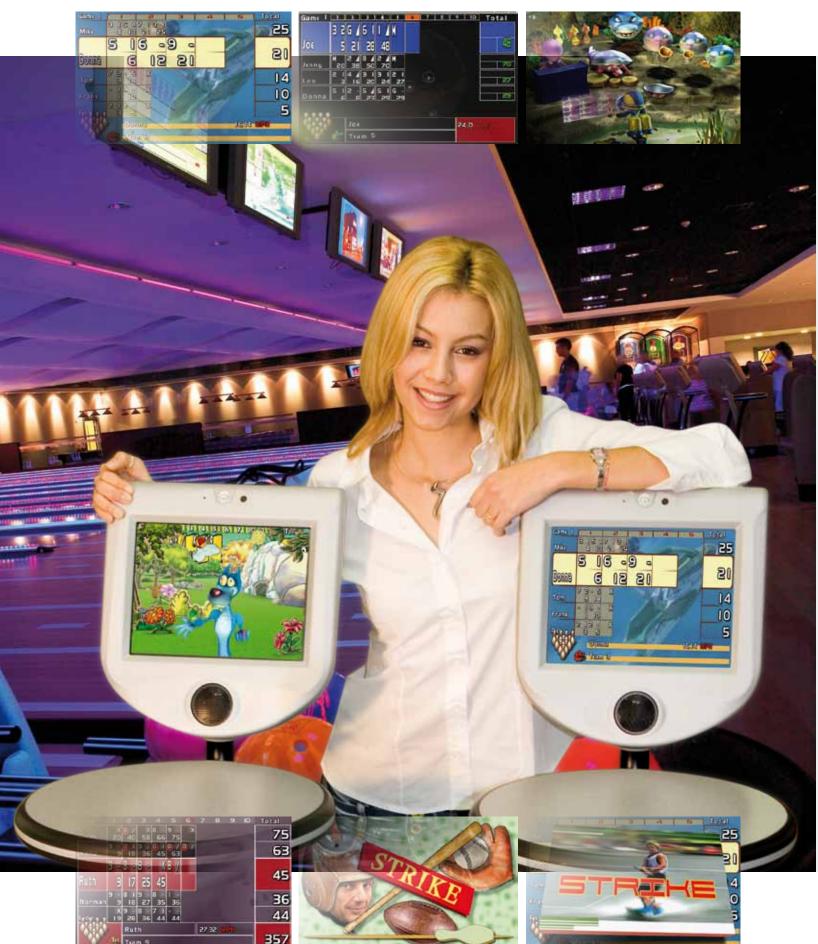

#### **BOWLER ENTERTAINMENT SYSTEM**

Unmatched on-lane entertainment for every market segment.

Reengineered to drastically improve performance and ease of use, BES is the one and only Bowler Entertainment System on the market. Nothing else provides such a unique, fresh customer experience for each segment of your market. And no wonder: BES comes with up to 18 graphic environments, 17 games (BES and Classic), a spare-finder online tutorial, and more to provide dedicated on-lane entertainment to all of your customers.

#### Unmatched entertainment and marketing power.

BES differs from scoring systems with grids and animations by being a full-featured entertainment system of visually stunning graphic environments and by offering a variety of integrated fun games. Check out how BES can help you provide on-lane entertainment for every kind of customer to drive repeat visits and an increased number of games played. BES appeals to all market segments including: kids, teens, families, young adults, adults & seniors as well as both league/tournament and open play bowlers.

#### **KEYPADS, TOUCHSCREENS & CONSOLES**

Choose QubicaAMF consoles for their stylish good looks. Choose them for their space-saving design. Choose them for their rugged functionality. Whether it's one of these reasons or all of them, you can't go wrong with these versatile consoles that complement any center look.