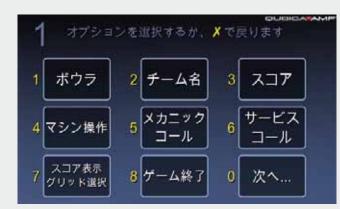

#### EASY TO USE, CUSTOMIZABLE USER INTERFACE

Considering its importance for customers, the BES user interface has Quickly help any customer during been completely redesigned, with an even more intuitive and user- open and league play. friendly layout in touch screen and keypad console versions. The BES user interface can be configured lane by lane to customize its behavior for open play or league bowlers. Each customer will see only the on-lane functions required: simple options for open play or parties, or advanced options for competitions. In addition, BES allows its user interface to be configured according to center preferences.

#### **ON-LANE HELP**