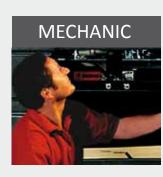

#### TROUBLE CALL SYSTEM (TCS)

So, is TCS about operational performance or customer service? It's both, says every user.

With the QubicaAMF Trouble Call System, or TCS, a pinspotter-stop turns into an opportunity to show unparalleled customer service by keeping waiting time to an absolute minimum. Here's how it works.

The moment there's a problem with a pinspotter, TCS calls the mechanic's wireless phone, ensuring a fast response time. The mechanic's call can also be placed from the front desk or scoring console. The mechanic receives an exact error message on his wireless phone telling him the lane and problem, for example, a "pin jam error" on lane 5.