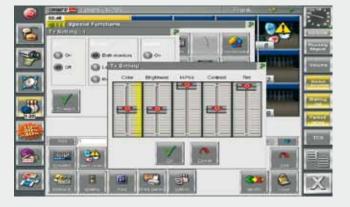

#### **TV/Video Systems And Adjustments**

Make TV/Video adjustments from the Conqueror Pro front desk, with lane-by-lane control of volume, color, brightness and contrast.

#### **Sound Exciter Control**

Control sound exciter adjustments for animation and games from the Conqueror Pro front desk, with lane-by-lane control of volume.