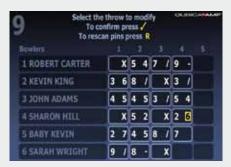

#### **Score Correction**

Quick score correction or detailed pin-by-pin position.

#### **Advanced Print Score Module**

A flexible search and filter module for printing detailed statistics with your center's logo, frame-by-frame pin position, standings and more.