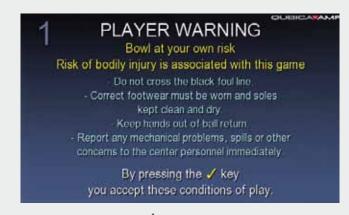

#### PLAYER WARNING/BOWL AT YOUR OWN RISK

Displays full-screen message on monitors before the game commences to help decrease liability in the event a customer gets hurt while bowling.