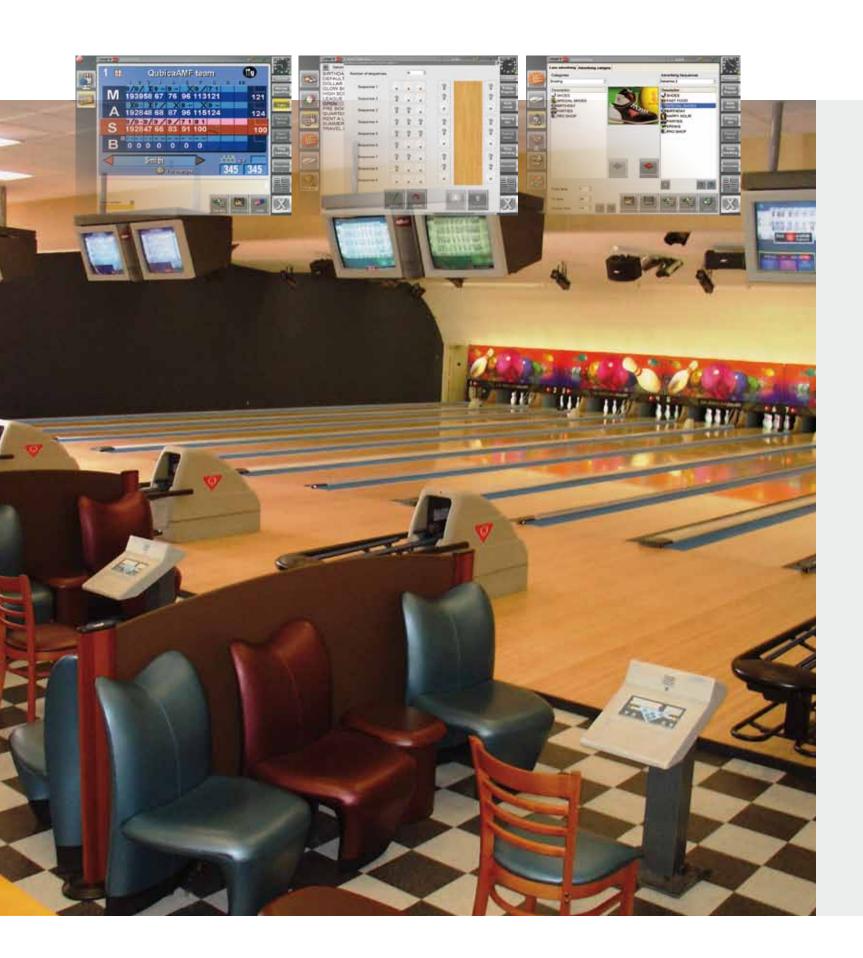

#### **BOWLER ENTERTAINMENT SYSTEM**

Unmatched on-lane entertainment for every market segment.

Reengineered to drastically improve performance and ease of use, BES is the one and only Bowler Entertainment System on the market. Nothing else provides such a unique, fresh customer experience for each segment of your market. And no wonder: BES comes with up to 18 graphic environments, 17 games (BES and Classic), a spare-finder online tutorial, and more to provide dedicated on-lane entertainment to all of your customers.

As it grows, so does your center's business

BES is upgradeable, modular and built on open architecture. We continue to add new environments or games to it, to allow you to always provide a fresh experience to your customers. So BES grows right along with your business as it grows and the history proves it.

#### **Superior Outputs And Unlimited Flexibility**

BES' dedicated hardware can manage four monitors per pair (two overhead and two lower LCD's) each with its own totally animated display content and audio. You can display scores, TV or video, game grids and images, all in a nearly limitless number of configurations, controlled from the Conqueror Pro front desk.