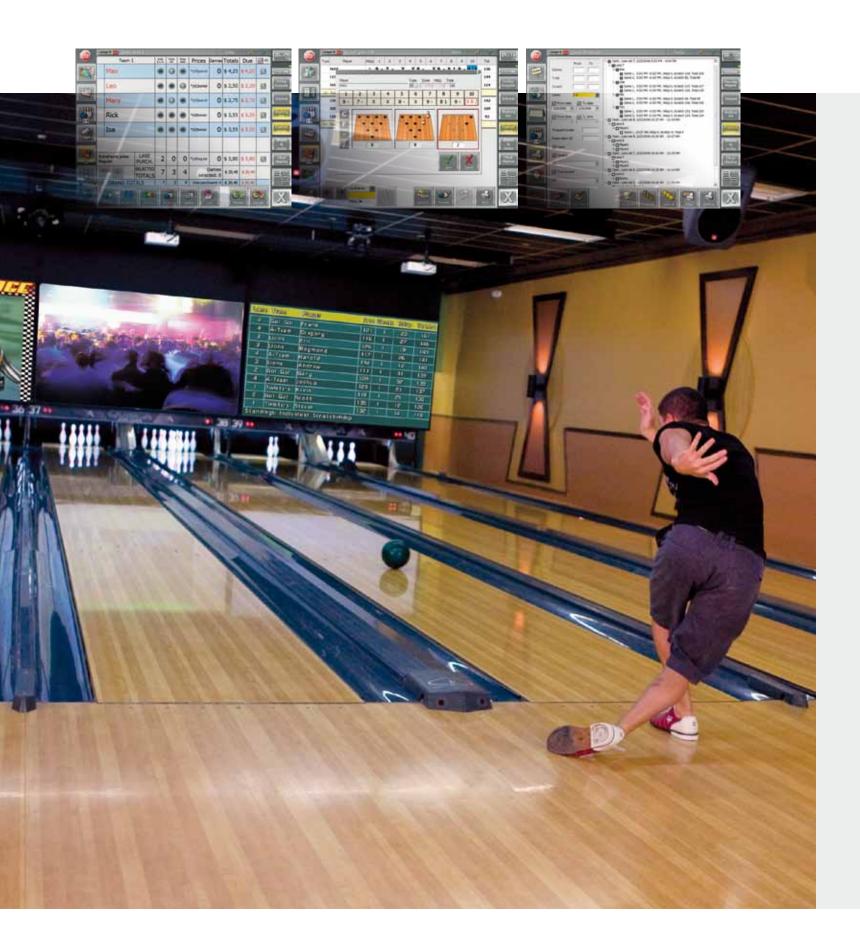

#### The Bowler Entertainment System

The first of its kind in the industry is now even better. This captivating system provides unsurpassed on-lane entertainment to bowlers with a sophistication that more than competes with their other entertainment choices.

#### **BOWLER ENTERTAINMENT SYSTEM**

Unmatched on-lane entertainment for every market segment.

Reengineered to drastically improve performance and ease of use, BES is the one and only Bowler Entertainment System on the market. Nothing else provides such a unique, fresh customer experience for each segment of your market. And no wonder: BES comes with up to 18 graphic environments, 17 games (BES and Classic), a spare-finder online tutorial, and more to provide dedicated on-lane entertainment to all of your customers.

#### Unmatched entertainment and marketing power.

BES differs from scoring systems with grids and animations by being a full-featured entertainment system of visually stunning graphic environments and by offering a variety of integrated fun games. Check out how BES can help you provide on-lane entertainment for every kind of customer to drive repeat visits and an increased number of games played. BES appeals to all market segments including: kids, teens, families, young adults, adults & seniors as well as both league/tournament and open play bowlers.