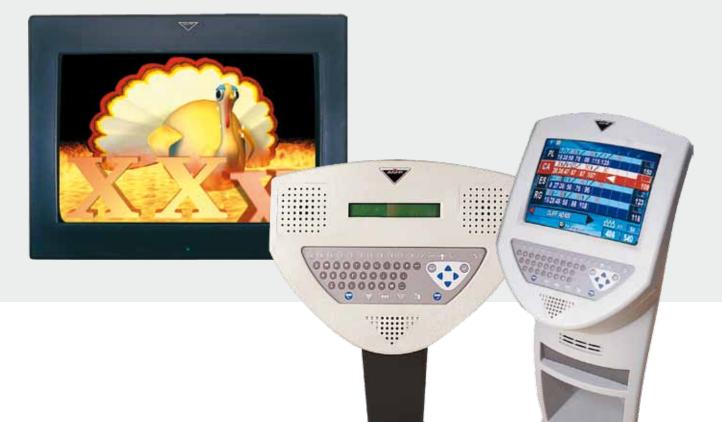

#### **KEYPADS, TOUCHSCREENS & CONSOLES**

Choose QubicaAMF consoles for their stylish good looks. Choose them for their space-saving design. Choose them for their rugged functionality. Whether it's one of these reasons or all of them, you can't go wrong with these versatile consoles that complement any center look.

#### **Digital Intercom\***

QubicaAMF consoles have an optional integrated digital intercom with advanced audio technology for clear communication between the lanes and front desk.

#### **Wireless Option**

Any QubicaAMF keypad-based console can be wireless whenever wiring trenching or floor levels pose issues, or when you just want total placement flexibility.

#### **Glow Keypad**

All QubicaAMF keypad consoles feature easy-to-see keys that glow in the dark under black light.

#### Micro-I, Micro-II and Micro Axe Consoles This standard keypad console works well either as oneper-pair (Micro-I) or one-per-lane (Micro II). It mounts on a sturdy, attractive pedestal or table (Micro Axe).

#### **Fly Console**

The stylish and sturdy design of the Fly Console takes up minimum floor-space in a one-per-pair application for any traditional console location.

#### LCD Touch Screen: Smile Arch and Axe

This modern, easy-to-use stand brings contemporary style to any settee solution, whether in one-per-lane or one-per-pair applications. The bright, 12.1" LCD display is designed for rugged use and is also available for table mounting (Smile Axe).