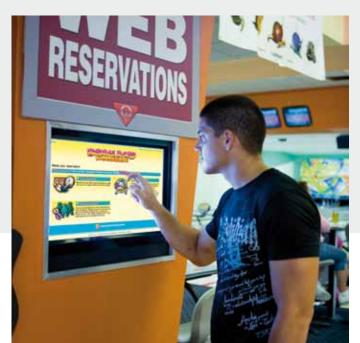

#### **ONLINE BOOKING - WEB RESERVATIONS**

Almost all industries – from hotels to travel, from cinemas to restaurants – offer online reservations. Consumers expect it. Now your bowling center can offer online reservations, too. With the Web Reservations module, you simply add a Book Online link to your website. Customers can then book lanes and packages with a few keystrokes from home or work. Only QubicaAMF Web Reservations fully integrates with lane management and POS.

#### **Easily Integrates With Your Website**

Customize colors, font and logo to match your website's look and feel, add a Reservations link, and start accepting online reservations immediately.