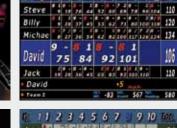

#### **MMS League & Tournament Standings**

Make league and tournament play more exciting with up-to-the-minute scores and statistics. Show individual and team data in real time; scratch and handicap, high-game and high-series contest results; who won and lost; even draw attention to a personal-best score as it takes place.

#### MMS View-Any-Lane

How's that second-place team doing? Overflow crowd expected for the big tournament final? Want to show that league-deciding match as it comes down to the wire? The View-Any-Lane feature lets you show live action from any lane.

| (000) | Time     | Plague | 3790 | (Banak) | 7865 | Pellor |
|-------|----------|--------|------|---------|------|--------|
| 2     | Gol Gol  | 3      | 365  | 1       | 67   | 426    |
| 4     | A-Team   | 3      | 373  | 3       | 60   | 423    |
| 3     | Lions    | 3      | 354  | 3       | 76   | 423    |
| T,    | Twisters | 3      | 355  | J       | 43   | 359    |
|       |          |        |      |         |      |        |
|       |          |        |      |         |      |        |
|       |          |        |      |         |      |        |
|       |          |        | 1-   |         |      |        |
|       |          |        |      |         |      |        |
| _     |          |        |      |         |      | _      |
|       |          |        |      |         |      |        |