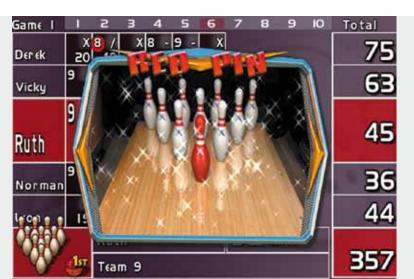

#### **RED PIN**

A favorite with competition players, Red Pin has a set of on-screen digital pins with the red pin appearing in varying locations. The system automatically seeks a winner. And the player who bowls the right hot-shot value wins.