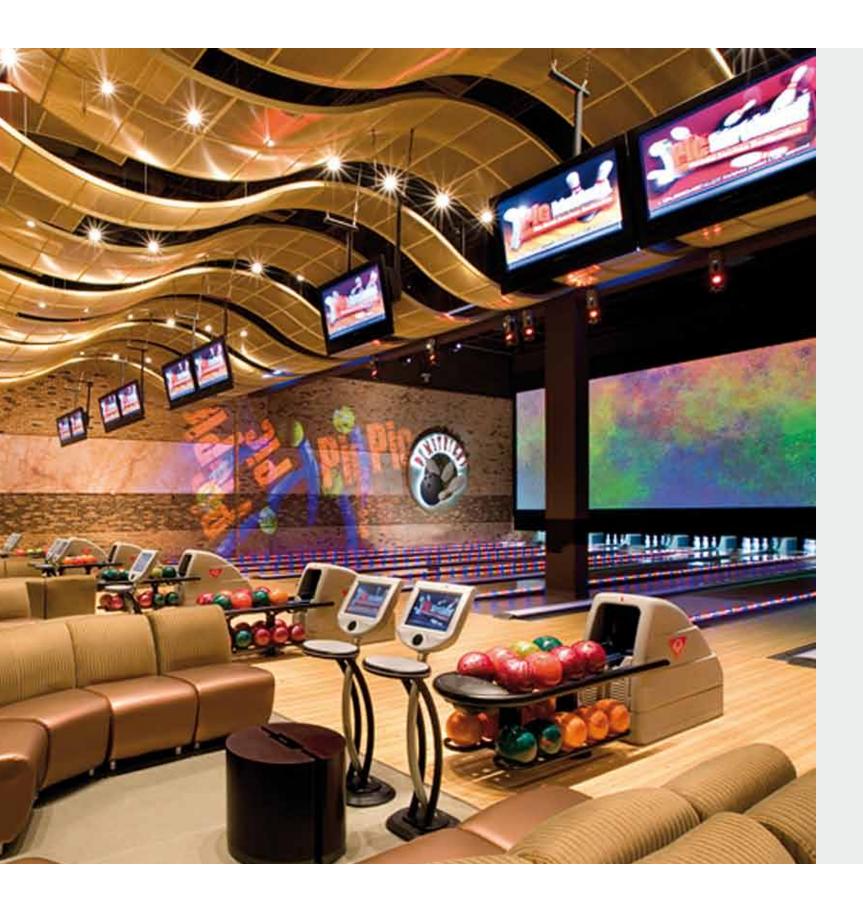

#### The Bowler Entertainment System

The first of its kind in the industry is now even better. This captivating system provides unsurpassed on-lane entertainment to bowlers with a sophistication that more than competes with their other entertainment choices.

#### **BOWLER ENTERTAINMENT SYSTEM**

Unmatched on-lane entertainment for every market segment.

Reengineered to drastically improve performance and ease of use, BES is the one and only Bowler Entertainment System on the market. Nothing else provides such a unique, fresh customer experience for each segment of your market. And no wonder: BES comes with up to 18 graphic environments, 17 games (BES and Classic), a spare-finder online tutorial, and more to provide dedicated on-lane entertainment to all of your customers.

#### Unmatched entertainment and marketing power.

BES differs from scoring systems with grids and animations by being a full-featured entertainment system of visually stunning graphic environments and by offering a variety of integrated fun games. Check out how BES can help you provide on-lane entertainment for every kind of customer to drive repeat visits and an increased number of games played. BES appeals to all market segments including: kids, teens, families, young adults, adults & seniors as well as both league/tournament and open play bowlers.