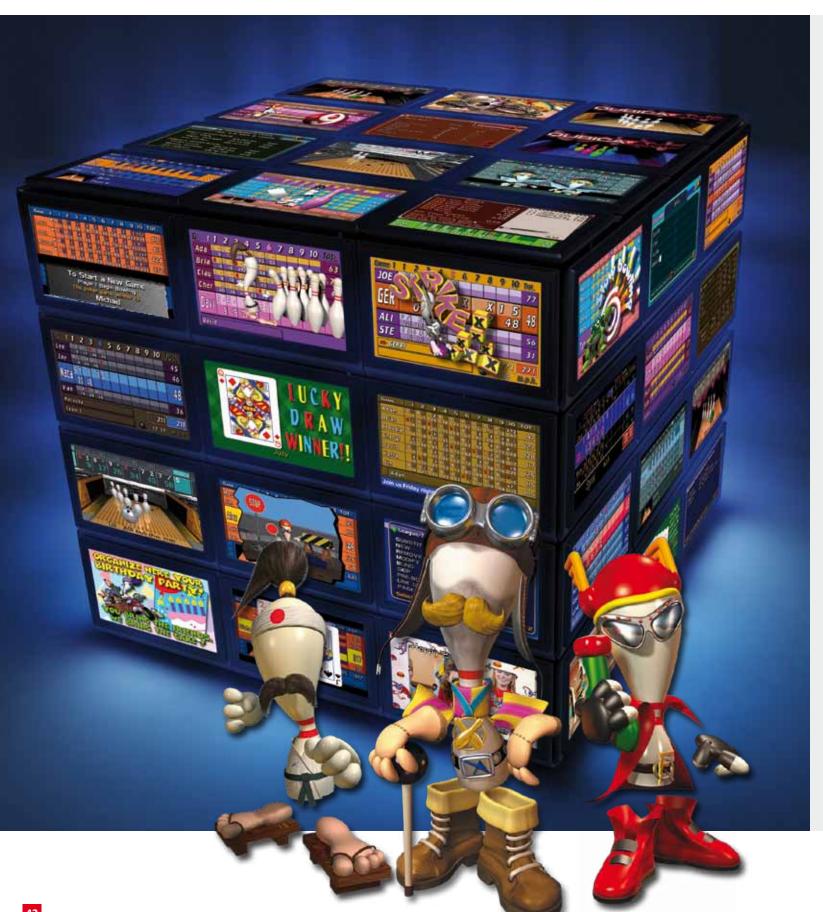

#### **BOWLER ENTERTAINMENT SYSTEM**

Unmatched on-lane entertainment for every market segment.

Reengineered to drastically improve performance and ease of use, BES is the one and only Bowler Entertainment System on the market. Nothing else provides such a unique, fresh customer experience for each segment of your market. And no wonder: BES comes with up to 18 graphic environments, 17 games (BES and Classic), a spare-finder online tutorial, and more to provide dedicated on-lane entertainment to all of your customers.

#### Unmatched entertainment and marketing power.

BES differs from scoring systems with grids and animations by being a full-featured entertainment system of visually stunning graphic environments and by offering a variety of integrated fun games. Check out how BES can help you provide on-lane entertainment for every kind of customer to drive repeat visits and an increased number of games played. BES appeals to all market segments including: kids, teens, families, young adults, adults & seniors as well as both league/tournament and open play bowlers.