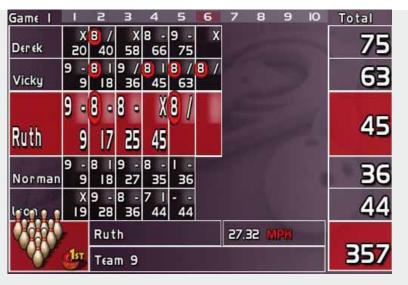

| Reservation Name      | Ø of Bowlers | WAITING          |
|-----------------------|--------------|------------------|
| Mishad                | 3            | Go to on I and a |
| Brian, Lucille, Mike. | 4            | Go to Front Desk |
| Sandra Birthday       | 7            | Waiting          |
| Many                  | 2            | Waiting          |
| Enlik                 | 3            | Waiting          |
| Junior League         | 8            |                  |

#### **MMS League & Tournament Standings**

Make league and tournament play more exciting with up-to-the-minute scores and statistics. Show individual and team data in real time; scratch and handicap, high-game and high-series contest results; who won and lost; even draw attention to a personal-best score as it takes place.

#### MMS View-Any-Lane

How's that second-place team doing? Overflow crowd expected for the big tournament final? Want to show that league-deciding match as it comes down to the wire? The View-Any-Lane feature lets you show live action from any lane.

#### MMS Strike Challenge

A fun way to compete for prizes, MMS Strike Challenge lets any number of lanes compete and displays progress and results on MMS monitors, projection screens, or middle-monitors in triple-overhead configurations.