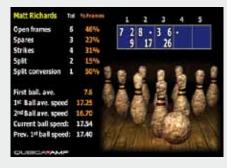

#### ON-LANE SPARE FINDER AND ANIMATED TUTORIAL

Choose from several displays

Features full or partial-screen static spare finders, with or without real-time bowler statistics.

- Themed spare-finders with every environment Offers bowlers exciting replay and tutoring capabilities.
- Step-by-step tutoring

Allows replay of the whole instructional sequence, shows left or right-handed display, and is completely customizable by user.