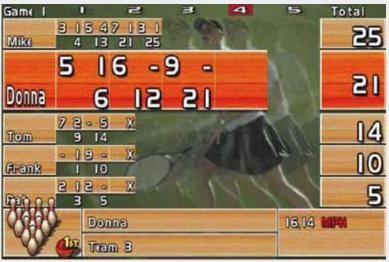

| Reservation Name      | Ø of Bowlers | WAITING          |
|-----------------------|--------------|------------------|
| Mishad                | 3            | Go to on I and a |
| Brian, Lucille, Mike. | 4            | Go to Front Desk |
| Sandra Birthday       | 7            | Waiting          |
| Many                  | 2            | Waiting          |
| Enlik                 | 3            | Waiting          |
| Junior League         | 8            |                  |

#### **MMS League & Tournament Standings**

Make league and tournament play more exciting with up-to-the-minute scores and statistics. Show individual and team data in real time; scratch and handicap, high-game and high-series contest results; who won and lost; even draw attention to a personal-best score as it takes place.

#### MMS View-Any-Lane

How's that second-place team doing? Overflow crowd expected for the big tournament final? Want to show that league-deciding match as it comes down to the wire? The View-Any-Lane feature lets you show live action from any lane.

#### MMS Strike Challenge

A fun way to compete for prizes, MMS Strike Challenge lets any number of lanes compete and displays progress and results on MMS monitors, projection screens, or middle-monitors in triple-overhead configurations.