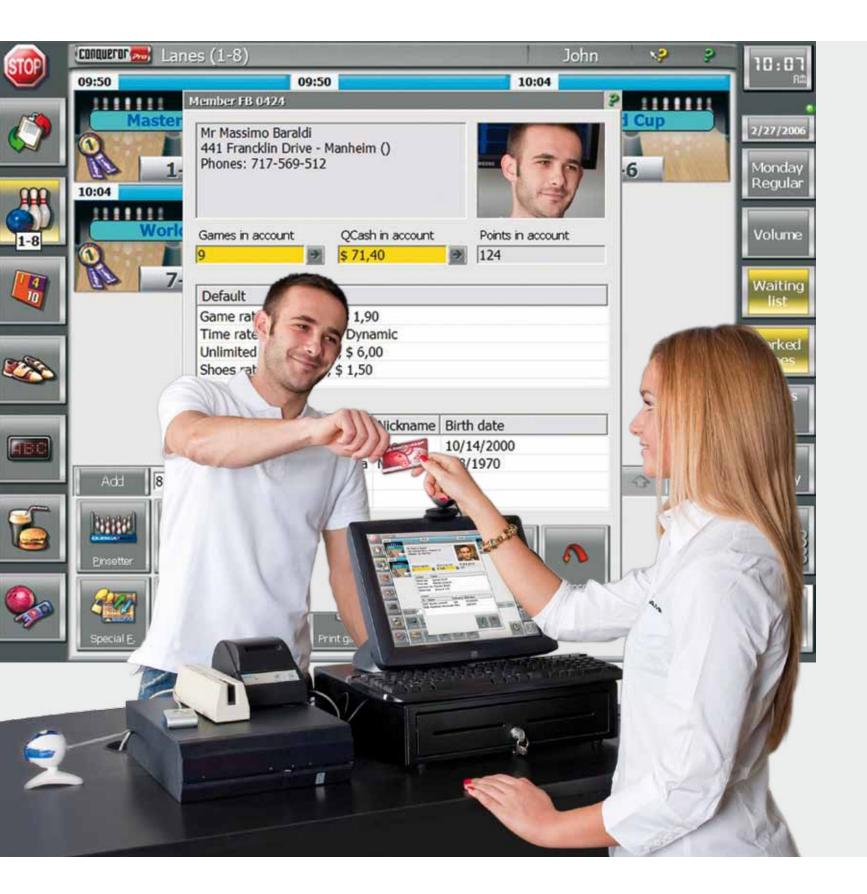

#### FREQUENT BOWLER TRACKER (FBT)

In the battle for the hearts and minds of customers, little things mean a lot. And with the Frequent Bowler Tracker (FBT) working for you, your center makes the most of customer relationships and rewards their loyalty.

### **Complete Management Of Every Customer Type**

From simple contacts to frequent bowlers, from families and social groups to companies, FBT puts easy management a few keystrokes away.

### Individual Or Family Cards, For Swiping Or Manual Recognition

Cards with cash or game credits make it easier to have fun in your center. Conqueror Pro recognizes all magnetic stripe cards, for individual or family recognition.

#### **FBT Sign-In Directly From The Lane**

Frequent bowlers can now sign-in from the lane by entering their FBT identifier on the bowler terminal. Another improvement that helps you streamline the check-in procedure, and offers a better service to your best customers.