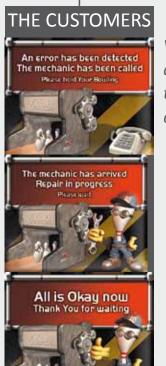

#### **POSSIBLE SOURCES OF ERRORS:**

ERRORS ENTER THE SYSTEM AND SIMULTANEOUSLY THE SYSTEM NOTIFIES TCS

The TCS contacts the mechanic via his wireless handset

Front Desk is advised that an error has been detected on a certain lane.

All details about the detected error, lane, source, and total downtime are saved in the TCS database

Via the scorer monitors, customers are advised that an error has been detected.

Customers are advised that the mechanic is working on the issue.

Customers are advised that it's okay to continue.

#### TROUBLE CALL SYSTEM (TCS)

So, is TCS about operational performance or customer service? It's both, says every user.

With the QubicaAMF Trouble Call System, or TCS, a pinspotter-stop turns into an opportunity to show unparalleled customer service by keeping waiting time to an absolute minimum. Here's how it works.

The moment there's a problem with a pinspotter, TCS calls the mechanic's wireless phone, ensuring a fast response time. The mechanic's call can also be placed from the front desk or scoring console. The mechanic receives an exact error message on his wireless phone telling him the lane and problem, for example, a "pin jam error" on lane 5.

At the same time, TCS alerts the front desk of the pinspotter problem and TCS notifies the affected bowlers via a lane-status display on their scoring monitor telling them help is on the way. The bowlers don't have to do anything.

During the repair process, TCS keeps the bowlers informed of their lane's repair status via entertaining animations on their scoring monitor. They know what's happening as it's happening, lessening any frustration.

As soon as the repair is complete, customers immediately know their lane is back in operation and that they can resume bowling.