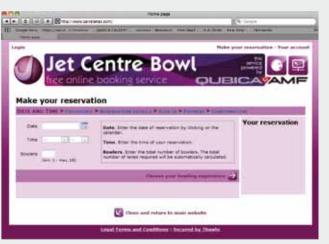

#### **ONLINE BOOKING - WEB RESERVATIONS**

Almost all industries – from hotels to travel, from cinemas to restaurants – offer online reservations. Consumers expect it. Now your bowling center can offer online reservations, too. With the Web Reservations module, you simply add a Book Online link to your website. Customers can then book lanes and packages with a few keystrokes from home or work. Only QubicaAMF Web Reservations fully integrates with lane management and POS.

#### **Easily Integrates With Your Website**

Customize colors, font and logo to match your website's look and feel, add a Reservations link, and start accepting online reservations immediately.

#### **Offer Online Promotions**

Offer online promotions, such as bowling only, bowling plus F&B, birthday parties, corporate parties, all organized by categories with pictures. Also include open menu choices with your packages.

#### **Shopping Cart**

An intuitive way for your customers to shop around and to book their games online.

#### **Credit Card Payment And Deposits**

Set the deposit amount required to confirm lane reservations, charge the whole price in advance, or charge customers upon arrival.

#### **Flexible Setup**

Decide when online bookings are allowed day by day, how far in advance soon customers have to book their experience, which lanes are reserved for web booking, set additional booking fees, properly manage split houses and assure that groups are assigned to adjacent lanes and much more.

#### **Online Sign-In And FBT Account Status**

Customers can sign into your frequent bowler program and check their account status, including the money/points balance on their card.

#### Real-Time Integration With Booking, Lane Availability, Price Key Setup

Avoids double booking and manual reconciliation of telephone and web bookings. Packages, lane availability and prices appear online for web reservations.