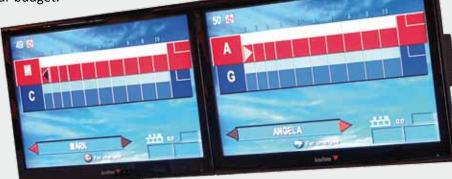

#### **On-Lane Display**

Open play, leagues, tournaments and Swedish leagues.

QubicaAMF systems provide a huge choice of game grids and environments, plus functions to manage socials and competitions. Five and ten-frame grid display modes are available in all systems.

#### **PLAYER ZOOM**

All grids have current-player magnification.

#### **SCORE GRID SHARE MODE**

Display score grids from a pair of lanes on the same monitor, using the second screen for video or TV\*.

**BOWLER ALERTS** 

On-screen alert of pinspotter status.