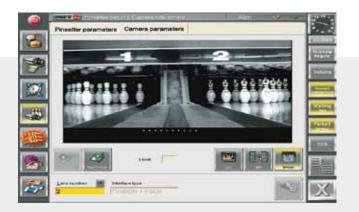

#### **Auto-Adjustment Scoring Camera**

A matrix camera with Automatic Image Recognition means superior pin detection, accuracy and reliability. Camera image auto-adjustment can be performed from the front desk, with hassle-free automatic switching to black light. Previous camera image can be viewed at front desk.