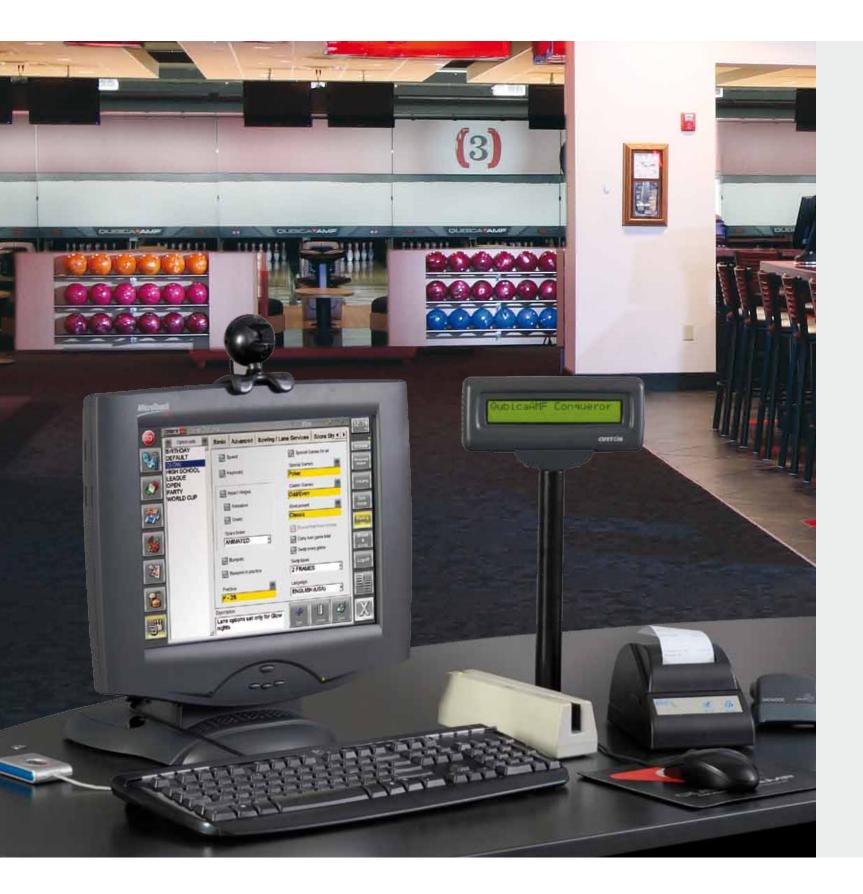

#### **CONQUEROR PRO**

Your complete management system.

Your management system is the heart of your business. While many systems look similar at first, in-depth comparison reveals real differences. Make the comparison yourself. Imagine critical situations and challenge each system to solve them. What if the center is crowded, if an employee tries to steal money, if a new employee needs training, if a PC crashes, if you're needed but not there?

Successful proprietors understand these scenarios; and that choosing the right system can make tough situations easier to handle. That's why, in growing numbers, they choose Conqueror Pro.

#### **Control Every Aspect Of Your Business**

From customized setup to remote center management, from pricing to security, from lanes to employees, Conqueror Pro makes it easy to keep tabs on things and call the shots.