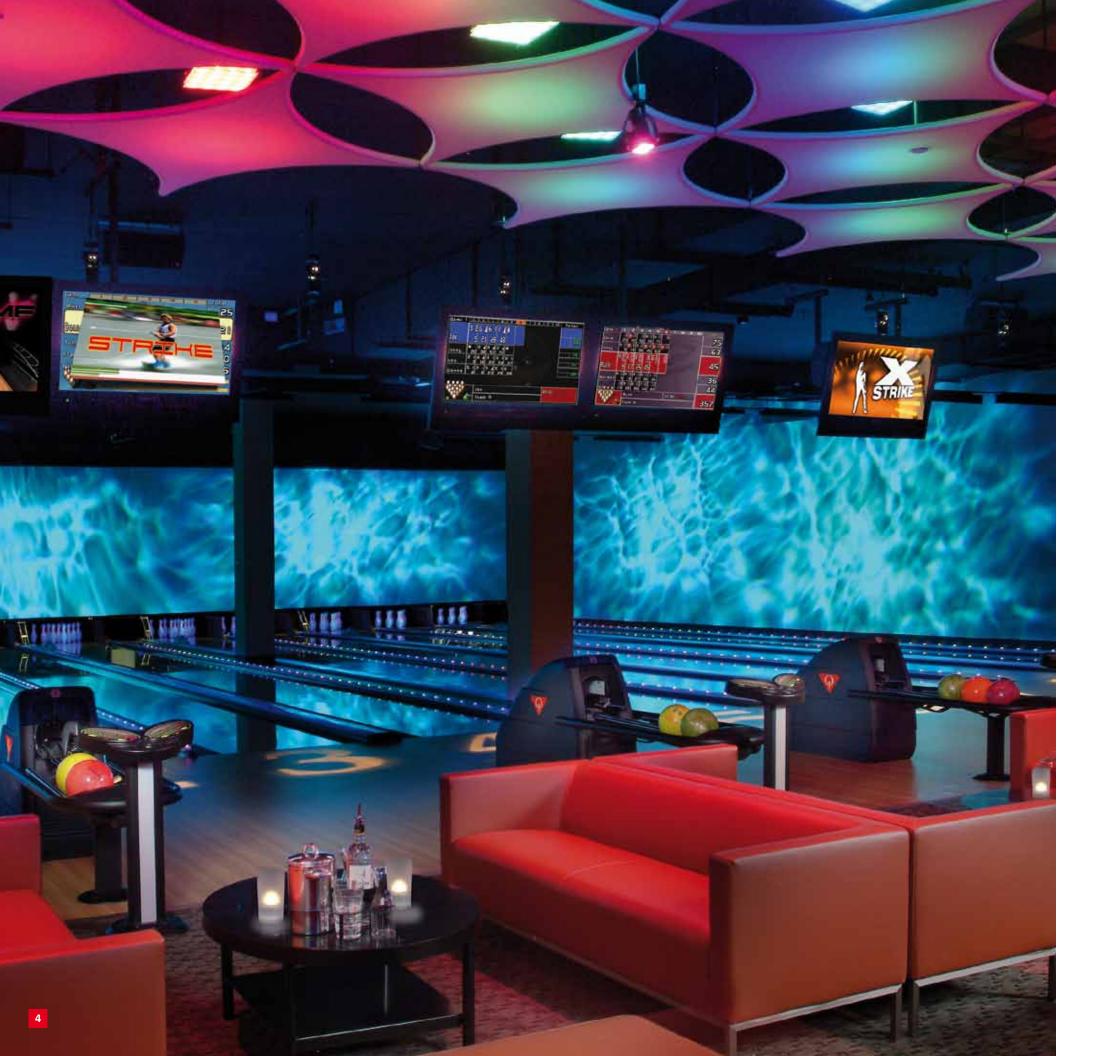

#### The Bowler Entertainment System

The first of its kind in the industry is now even better. This captivating system provides unsurpassed on-lane entertainment to bowlers with a sophistication that more than competes with their other entertainment choices.

#### **BOWLER ENTERTAINMENT SYSTEM**

Unmatched on-lane entertainment for every market segment.

Reengineered to drastically improve performance and ease of use, BES is the one and only Bowler Entertainment System on the market. Nothing else provides such a unique, fresh customer experience for each segment of your market. And no wonder: BES comes with up to 18 graphic environments, 17 games (BES and Classic), a spare-finder online tutorial, and more to provide dedicated on-lane entertainment to all of your customers.

#### Unmatched entertainment and marketing power.

BES differs from scoring systems with grids and animations by being a full-featured entertainment system of visually stunning graphic environments and by offering a variety of integrated fun games. Check out how BES can help you provide on-lane entertainment for every kind of customer to drive repeat visits and an increased number of games played. BES appeals to all market segments including: kids, teens, families, young adults, adults & seniors as well as both league/tournament and open play bowlers.