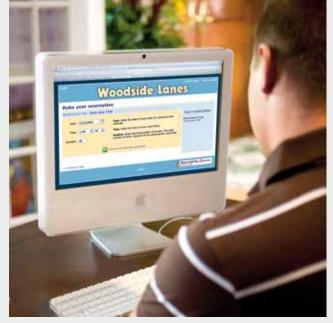

#### **Web Reservations**

Another industry-first system, which integrates seamlessly with Conqueror Pro as part of your website. Web Reservations links directly to your reservation system and allows your bowlers to reserve their lanes online.

#### **ONLINE BOOKING - WEB RESERVATIONS**

Almost all industries – from hotels to travel, from cinemas to restaurants – offer online reservations. Consumers expect it. Now your bowling center can offer online reservations, too. With the Web Reservations module, you simply add a Book Online link to your website. Customers can then book lanes and packages with a few keystrokes from home or work. Only QubicaAMF Web Reservations fully integrates with lane management and POS.

#### **Easily Integrates With Your Website**

Customize colors, font and logo to match your website's look and feel, add a Reservations link, and start accepting online reservations immediately.