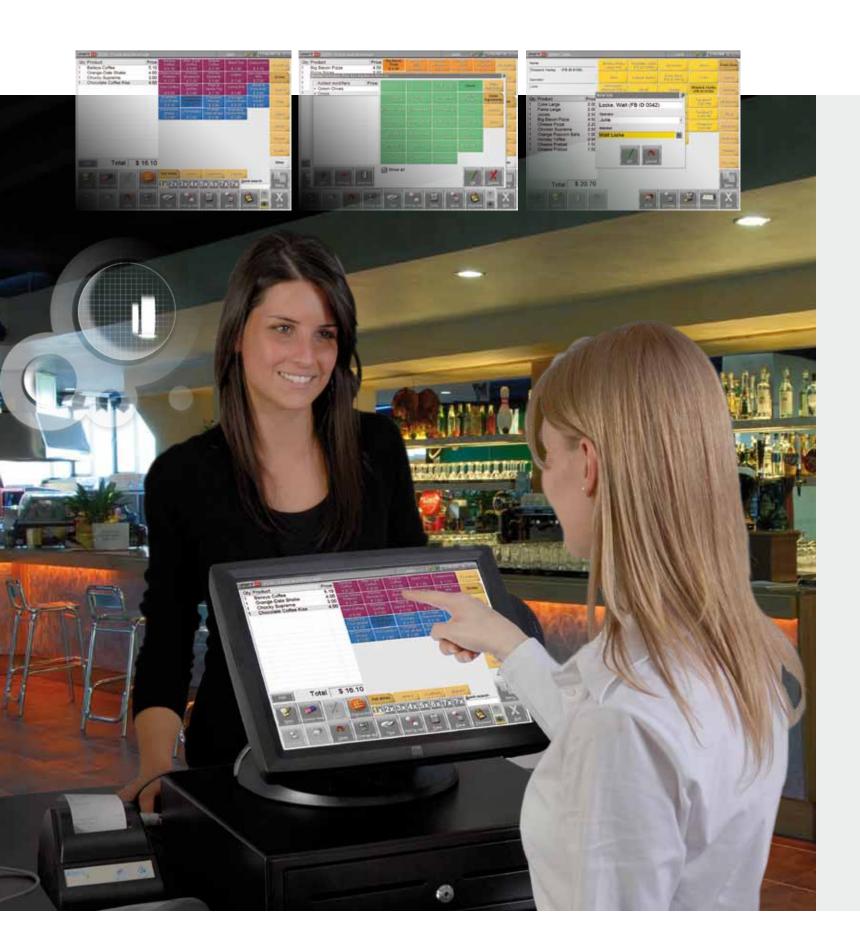

#### **CONQUEROR POS**

Managing birthday and corporate parties, simple and complex transactions, and handling customers who move around your center, has never been easier.

#### **Seamless Transactions**

Provide customers with one bill at checkout, which covers all of their activities and purchases during their visit.

#### Same POS Interface In Every Context

POS screens navigate and function the same way in all Conquer Pro modules including lane management, time games, bar, pro shop, waiting list, booking.

#### **Flexible And Advanced Tab Management**

Break out and merge tabs and lane bills for individual or combined billing. Ring F&B items directly to a lane. Open a tab without being connected to a specific lane or table, and without a sale. Recall a closed-out tab to make changes.