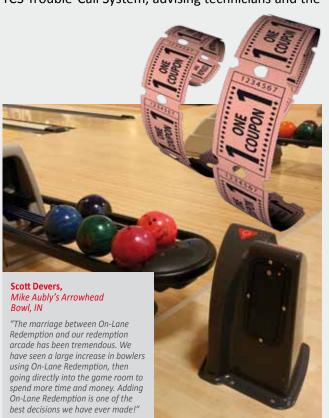

#### **ON-LANE REDEMPTION**

#### For an easy new revenue stream, it is just the ticket.

The pins go down. The tickets pop out. Your sales go up.

Our On-Lane Redemption system improves the game of bowling by giving you a new money-making opportunity by spurring customers to play more and spend more. It's proven to boost all areas of business-open play, parties, plus food and beverage sales. And it's practically a no-brainer. On-Lane Redemption is the perfect complement to an existing redemption solution.

#### **Smart Operation**

Our On-Lane Redemption system is well designed, fully automated and totally convenient. It holds 4,000 tickets, which means fewer visits from the front desk. And it's also equipped with an LED that shows operational status. It couldn't be any easier.