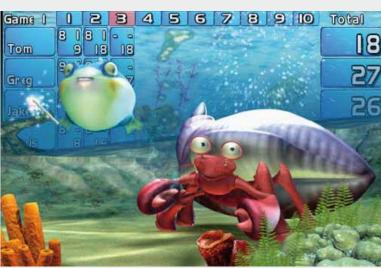

#### **OCEANO**

A maritime action trip under the sea, Oceano features backdrops of treasure-laden sea floors and undersea life. Fully animated game grids complete the environment along with 70 sequences of animated marine character fun. A bowler favorite!