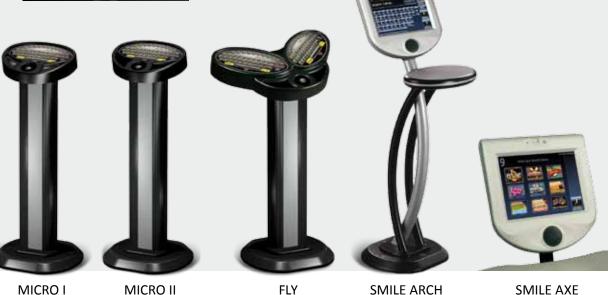

#### **KEYPADS, TOUCHSCREENS & CONSOLES**

Choose QubicaAMF consoles for their stylish good looks. Choose them for their space-saving design. Choose them for their rugged functionality. Whether it's one of these reasons or all of them, you can't go wrong with these versatile consoles that complement any center look.

#### Micro-I, Micro-II and Micro Axe Consoles This standard keypad console works well either as oneper-pair (Micro-I) or one-per-lane (Micro II). It mounts on a sturdy, attractive pedestal or table (Micro Axe).

#### **Fly Console**

The stylish and sturdy design of the Fly Console takes up minimum floor-space in a one-per-pair application for any traditional console location.

#### LCD Touch Screen: Smile Arch and Axe

This modern, easy-to-use stand brings contemporary style to any settee solution, whether in one-per-lane or one-per-pair applications. The bright, 12.1" LCD display is designed for rugged use and is also available for table mounting (Smile Axe).