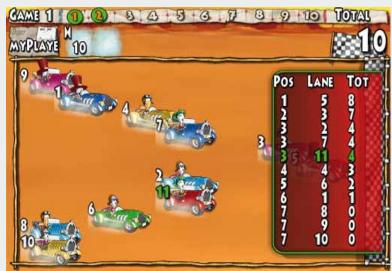

#### **ROCKY ROAD RACE**

Rocky Road Race is an environment and global game all in one. This environment and game creates a fun competition among lanes that's a real interactive battle and race to the finish. Establish all the racing rules and see the cars racing on the track or use RRR as an alternative environment and watch the animated characters bring it all to life for your customers.

#### **ROCKY ROAD RACE**

This environment and global game joins lanes together in a competition, a real interactive battle and race to the finish. Establish all the racing rules, see the cars racing on the track, and watch animated characters bring it all to life.