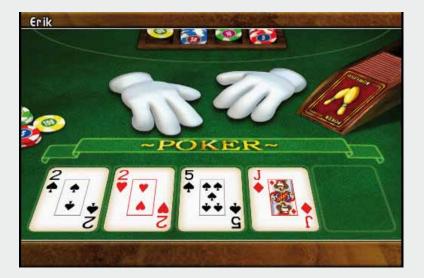

#### **POKER**

Poker Bowling is one of the most true-life poker games anywhere, featuring a mixture of 2D and 3D effects. Competition is per-lane or per-pair. Players play their own hands and get additional cards by achieving hot-shots.