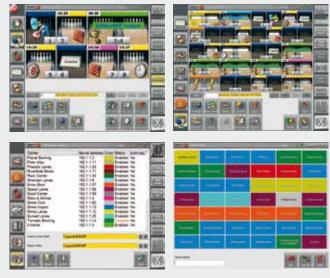

#### LANE MANAGEMENT

#### **Totally Integrated**

Every Conqueror Pro Module – Reservations, Waiting List, Trouble Call System, Intercom, Leagues, Tournaments, Frequent Bowlers, POS and more – integrates fully with the lanes.

#### Lane-On Modes

Open by game, frame, time, or unlimited bowling, per lane or per bowler.