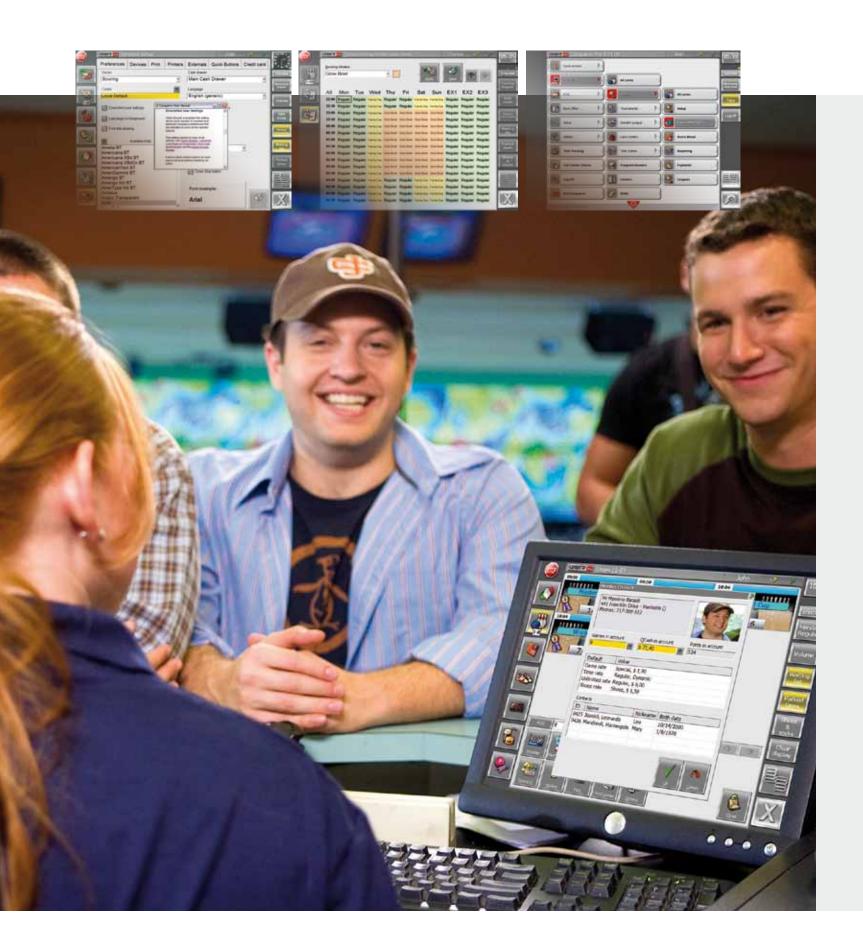

#### **CONQUEROR PRO**

Your complete management system.

Your management system is the heart of your business. While many systems look similar at first, in-depth comparison reveals real differences. Make the comparison yourself. Imagine critical situations and challenge each system to solve them. What if the center is crowded, if an employee tries to steal money, if a new employee needs training, if a PC crashes, if you're needed but not there?

Successful proprietors understand these scenarios; and that choosing the right system can make tough situations easier to handle. That's why, in growing numbers, they choose Conqueror Pro.

#### **Control Every Aspect Of Your Business**

From customized setup to remote center management, from pricing to security, from lanes to employees, Conqueror Pro makes it easy to keep tabs on things and call the shots.

Conqueror Pro helps you put customer service and satisfaction first. As one system throughout your center, Conqueror Pro makes everything run better. Transactions are seamless. POS sales are quick. Waiting customers stay informed. And employees jobs are made easier.