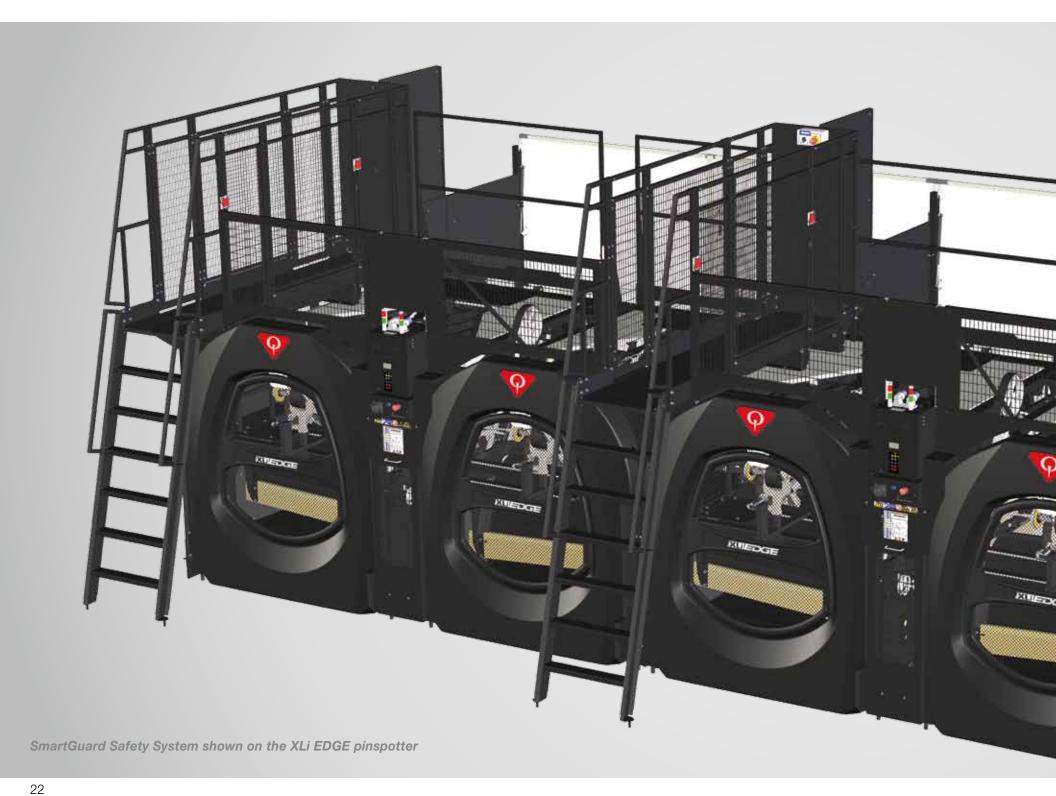

# **SmartGuard**<sup>™</sup> Safety System

The specific market problem that bowling proprietors within the European Union (EU) are facing today is that their pinspotter equipment must comply with certain EU machinery safety directives.

In response, we developed the SmartGuard Safety System. State-of-the-art in safety systems, it's **pinspotter compliance made easy**.

"Working with the SmartGuard system on our pinspotters has been great. It is easy to use and very reliable."

Mr. Jens, Technician Odense Bowling Center Denmark

Pin Retrieval Tool

Interlock Guard Sensor

Patented Single Level Walkway Platform

**LED Status Indicators** 

# **SmartGuard**<sup>™</sup> Safety System

Step Ladder Into Machine

Interlock Guard

#### **Exclusive Patented Single Level Platform**

Technician has unobstructed, safe access, on top of the machines and room to walk and work.

#### **Interlocked Guarding at all Key Access Areas**

The technician can quickly and safely access all key pinspotter areas—no tools required.