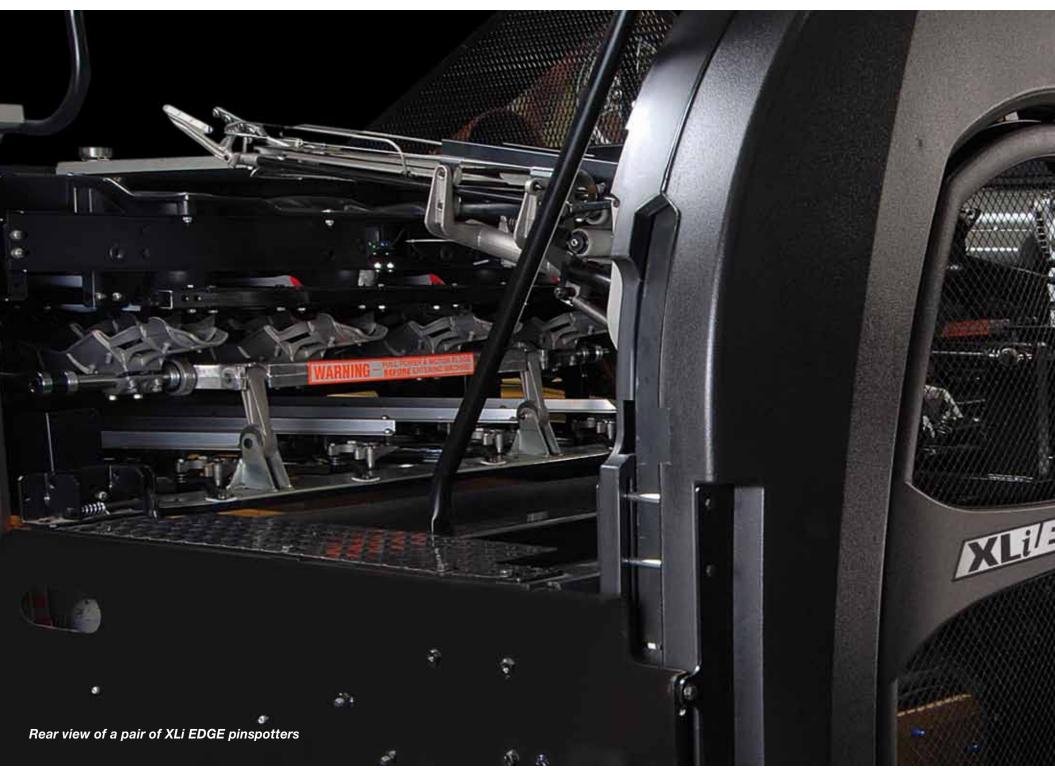

#### Exclusive Open & Modular Design

The low profile, modular design of the XLi EDGE is open and easy to work on—making it efficient for technicians to do their job.