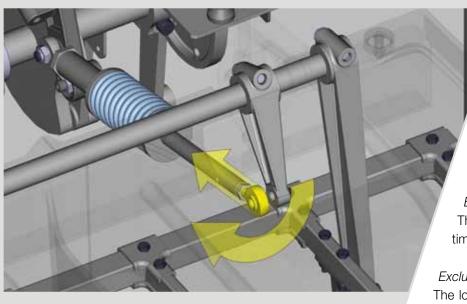

"I can easily get to what I need to work on, which makes it quicker and more comfortable to do my job."

**Stan Anderson**, Head Technician Mountain Run Bowling Center Culpeper, VA, USA

Sample illustrations from the EDGE Video Training Tool showing the adjustment of the shuttle rod on the pinspotter.