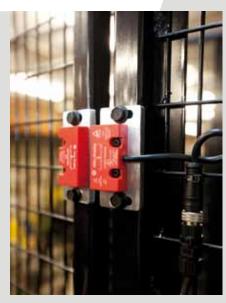

#### Exclusive LED Status Indicators

The technician can see at a glimpse if there is a problem with any interlock guard sensors, and if so, which sensors—making for quick and easy diagnostics.

#### **Interlocked Guarding at all Key Access Areas**

The technician can quickly and safely access all key pinspotter areas—no tools required.