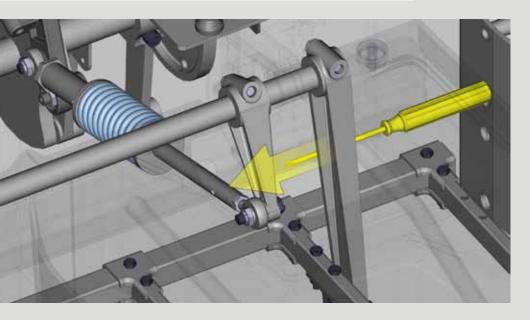

"I can easily get to what I need to work on, which makes it quicker and more comfortable to do my job."

**Stan Anderson**, Head Technician Mountain Run Bowling Center Culpeper, VA, USA

Sample illustrations from the EDGE Video Training Tool showing the adjustment of the shuttle rod on the pinspotter.