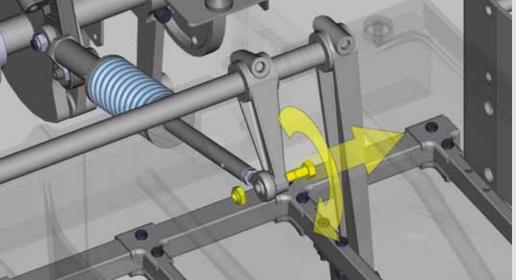

"I can easily get to what I need to work on, which makes it quicker and more comfortable to do my job."

**Stan Anderson**, Head Technician Mountain Run Bowling Center Culpeper, VA, USA

Sample illustrations from the EDGE Video Training Tool showing the adjustment of the shuttle rod on the pinspotter.