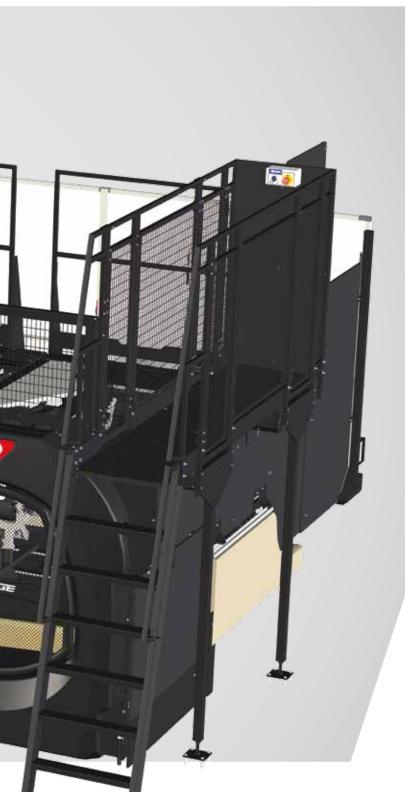

#### **Exclusive Patented Single Level Platform**

Technician has unobstructed, safe access, on top of the machines and room to walk and work.

#### **Interlocked Guarding at all Key Access Areas**

The technician can quickly and safely access all key pinspotter areas—no tools required.