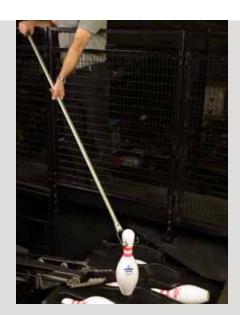

#### **Exclusive Pin Retrieval Tool**

It is the only pinspotter safety system where the most common pinspotter issues can safely be resolved without machine shut-down that would interrupt bowler play.